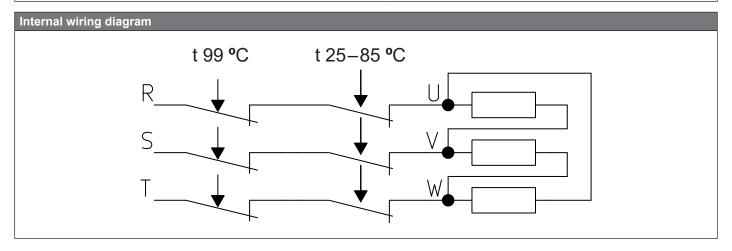

| Technical Data                      |                                                                                |
|-------------------------------------|--------------------------------------------------------------------------------|
| Electrical wiring                   | 3/N/PE AC 400/230 V                                                            |
| IP rating                           | IP 65                                                                          |
| Protection class by EN 61140 ed. 2  | 1                                                                              |
| Body type                           | electric, resistive, nickel-plated, with thermostatic head                     |
| Adjustable thermostat               | adjustable from 25 to 85 °C                                                    |
| Safety thermostat                   | fixed temp. at 99 °C                                                           |
| Safety thermostat reset             | manual, after temperature drop by 10 K min.                                    |
| Max. current at thermostat contacts | 20 A                                                                           |
| Cable gland                         | Pg 13                                                                          |
| Connection thread                   | G 6/4" outside                                                                 |
| Connection to mains                 | cable for fixed wiring to a terminal box or fuse box  – not included in supply |