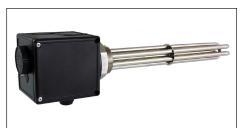

## ETT-S Heating Element, G 6/4"

| Main Features |                                                                                                                                        |
|---------------|----------------------------------------------------------------------------------------------------------------------------------------|
| Application   | Heating of static working fluid in hot water storage tanks and thermal stores. The heating element is connected in star configuration. |
| Working fluid | Drinking water, heating water, antifreeze fluid for heating systems and heat pumps.                                                    |
| Installation  | Element shall be completely immersed in working fluid.                                                                                 |

| Technical Data                      |                                                                                |
|-------------------------------------|--------------------------------------------------------------------------------|
| Electrical wiring                   | 3/N/PE AC 400/230 V                                                            |
| IP rating                           | IP 65                                                                          |
| Protection class by EN 61140 ed. 2  | 1                                                                              |
| Body type                           | electric, resistive, nickel-plated, with thermostatic head                     |
| Adjustable thermostat               | adjustable from 25 to 85 °C                                                    |
| Safety thermostat                   | fixed temp. at 99 °C                                                           |
| Safety thermostat reset             | manual, after temperature drop by 10 K min.                                    |
| Max. current at thermostat contacts | 20 A                                                                           |
| Cable gland                         | Pg 13                                                                          |
| Connection thread                   | G 6/4" outside                                                                 |
| Connection to mains                 | cable for fixed wiring to a terminal box or fuse box  – not included in supply |

| Materials             |                       |
|-----------------------|-----------------------|
| Heating element       | nick el-plated copper |
| Heating element cover | plastic               |
| Threaded hexagon      | nickel-plated brass   |