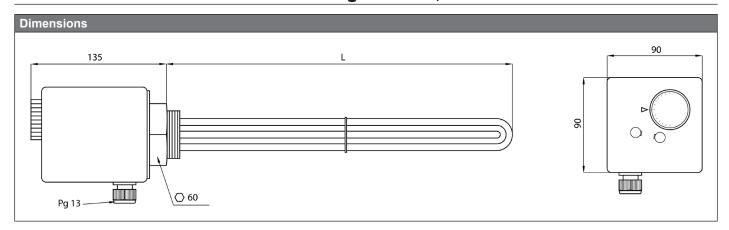

## ETT-S Heating Element, G 6/4"

| Element type | Nominal output | Element length L<br>[mm] | Non-heating end length LN [mm] | Supply voltage  | Code  |
|--------------|----------------|--------------------------|--------------------------------|-----------------|-------|
| ETT-S - 7.5  | 7.5 kW         | 575                      | 100                            |                 | 20169 |
| ETT-S - 9.0  | 9 kW           | 670                      | 100                            | 3 x 400 V 50 Hz | 19701 |
| ETT-S - 12.0 | 12 kW          | 805                      | 100                            |                 | 20167 |