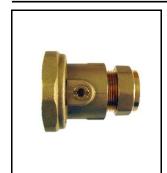

## Threaded Connection with ball valve, for pump

| Main features |                                                                                                                  |  |  |  |
|---------------|------------------------------------------------------------------------------------------------------------------|--|--|--|
| Description   | threaded connection for pump, with shut-off function, comes with 6/4" gasket                                     |  |  |  |
| Application   | designed for installation of circulation pump into piping; ball valve permits closing/opening working fluid flow |  |  |  |
| Working fluid | water, antifreeze fluid for heating systems, heat pumps and solar thermal systems                                |  |  |  |
| Control       | Control ball valve opening/closing by an Allen key or flat screwdriver                                           |  |  |  |

| Codes |                        |
|-------|------------------------|
| 15200 | G 6/4 " Fu x G 1 " F   |
| 17835 | G 6/4 " Fu x G 5/4 " F |
| 17293 | G 6/4" Fu x Cu 22      |
| 17295 | G 6/4 " Fu x Cu 28     |