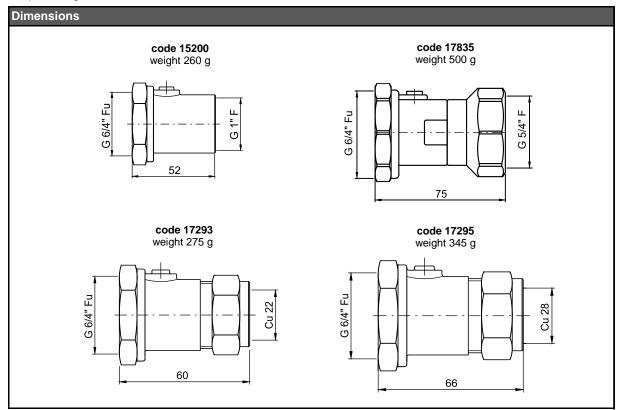

| Codes |                        |
|-------|------------------------|
| 15200 | G 6/4 " Fu x G 1 " F   |
| 17835 | G 6/4 " Fu x G 5/4 " F |
| 17293 | G 6/4" Fu x Cu 22      |
| 17295 | G 6/4 " Fu x Cu 28     |