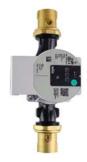

## **CS KK W6 Pump Stations**

Uninsulated single-line pump station, with high efficiency Wilo circulation pump and 2 ball valves with unions.

**TECHNICAL DATA** 

| CONNECTIONS               | 1" F               |
|---------------------------|--------------------|
| FLUID WORKING TEMPERATURE | 5 - 95 °C          |
| DIMENSIONS                | 275 x 120 x 130 mm |

## COMPONENTS

- Wilo circulation pump
- Pump connection cable
- 2 ball valves with unions
- Thermometer (code 20115)

 MODELS
 CS KK W6
 CS KK W6T

 PUMP
 PARA 25/6 SC
 PARA 25/6 SC

 PUMP CONTROL
 ON/OFF (Δp-c / Δp-v / I,II,II)
 ON/OFF (Δp-c / Δp-v / I,II,II)