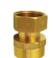

### ACCESSORIES

### Wall support

Pair of wall-mount manifold supports. Distance between wall and manifold centre: 160 mm.

Code: 17599

1"x5/4" Fu/F to connect 1" pump stations

Code: 17920