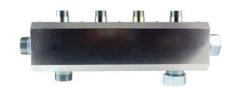

# HV 80/125 Manifolds / Collectors for 2-3 heating circuits

Insulated manifolds, to connect two or three 5/4" heating circuits.

They permit fitting pump stations to heating circuits and connecting a heat source either directly or via a hydraulic pressure balancer.

#### TECHNICAL DATA

MAX. PRESSURE 6 bar MAX. FLOWRATE 7 m<sup>3</sup>/h THERMOINSULATING CASE 152 × 152 mm

| TYPES       | HV 80/125-2        | HV 80/125-3        |
|-------------|--------------------|--------------------|
| APPLICATION | 2 heating circuits | 3 heating circuits |
| LENGTH      | 625 mm             | 875 mm             |
| CODE        | 15857              | 17230              |