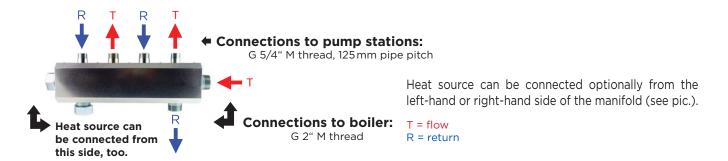

# HV 80/125 Manifolds / Collectors for 2-3 heating circuits

Insulated manifolds, to connect two or three 5/4" heating circuits.

They permit fitting pump stations to heating circuits and connecting a heat source either directly or via a hydraulic pressure balancer.

### CONNECTIONS