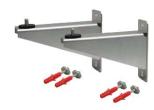

### ACCESSORIES

### Wall support

Pair of wall-mount manifold supports. Distance between wall and manifold centre: 160 mm.

Code: 17599

1"x5/4" Fu/F to connect 1" pump stations

Code: 17920