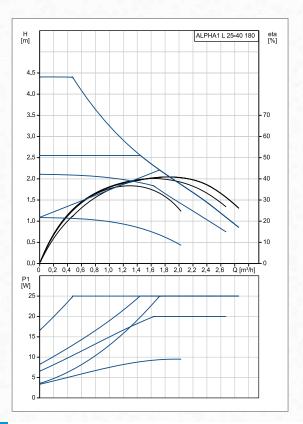

### Grundfos ALPHA1L 25-40

| POWER CONSUMPTION | 4 - 25 W |
|-------------------|----------|
| MAX. HEAD         | 4 m      |
| CODE              | 16316    |