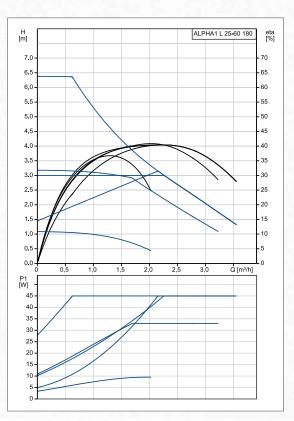

### Grundfos ALPHA1 L 25-60

| POWER CONSUMPTION | 4 - 45 W |
|-------------------|----------|
| MAX. HEAD         | 6 m      |
| CODE              | 16322    |
|                   |          |