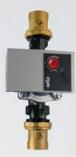

## CS KK Pump + Fittings Kit

The kits consist of a Wilo Yonos PARA RS pump, power cable w. MOLEX terminal and two pipe couplers with ball valves. The CS KK VYP W model is moreover fitted with a power cable plug w. LED operation indicator and switch.

### Components

- Wilo Yonos Para RS25/6 high efficiency pump
- Power cable w. MOLEX terminal
- • 2 pipe couplers with ball valves