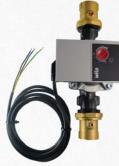

## CS KK Pump + Fittings Kit

The kits consist of a Wilo Yonos PARA RS pump, power cable w. MOLEX terminal and two pipe couplers with ball valves. The CS KK VYP W model is moreover fitted with a power cable plug w. LED operation indicator and switch.

CS KK W Kit Code: 15477