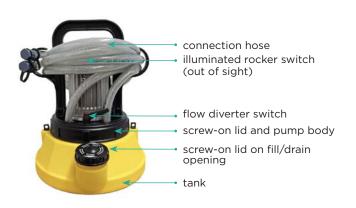

| 15              | 7               |
| CONNECTION               |       | 1/2"            | 3/4"            | 1/2"            |
| VOLTAGE                  |       | 250 VAC/50 Hz   | 250 VAC/50 Hz   | 250 VAC/50 Hz   |
| PUMP TYPE                |       | rotary, 165 W   | rotary, 290 W   | rotary, 165 W   |
| MAX. WORKING TEMPERATURE | °C    | 60              | 60              | 60              |
| IP RATING                |       | IP55            | IP55            | IP55            |
| DIMENSIONS (H x W x L)   | mm    | 500 x 350 x 350 | 630 x 350 x 350 | 440 x 330 x 330 |
| WEIGHT                   | kg    | 9.5             | 11              | 8               |
| CODE                     |       | 590             | 7786            | 5990            |

## **DESIGN OF BOSS PUMPS**



## Note:

Use only chemical agents recommended by Regulus. Pipes, heat exchangers or systems to be cleaned must permit the solution to flow through.