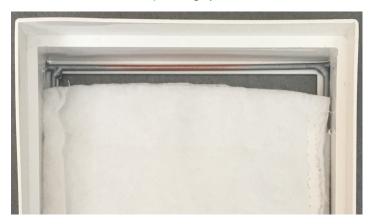

## Filter installation into Sentinel Kinetic Advance S, SX HRV Unit

1. Open the filter drawers by pressing the finger plate upwards and sliding the

drawer out.

2. Remove the filters from the drawers and replace with new ones.

set of G3 filters

Set of **F5 pollen filters** (shall be shifted into the openings)

- 3. Close the filter drawers, ensuring the latches have clicked back into the locked position.
- 4. After maintenance of the filters, the filter timer can be reset by going to Settings/Performance, Clean/Replace filter, see pics.