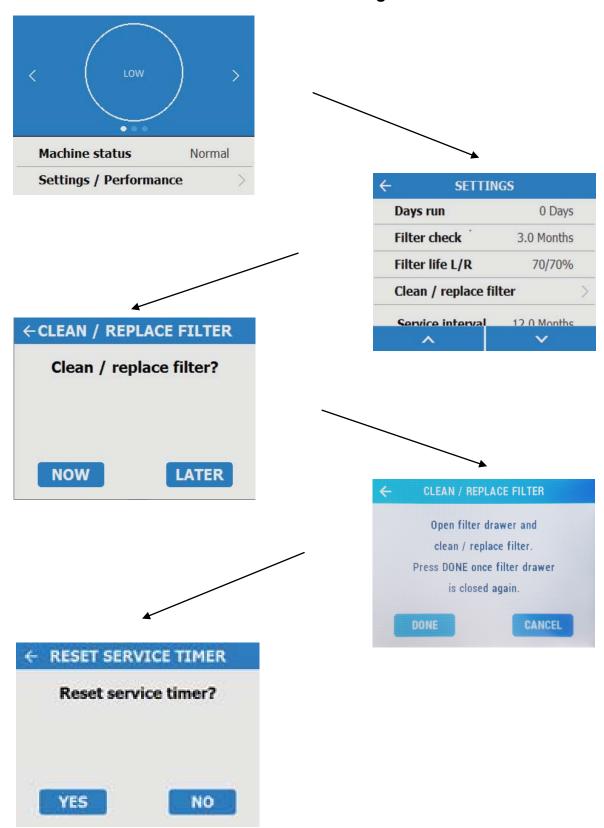

set of G3 filters

Set of **F5 pollen filters** (shall be shifted into the openings)

- 3. Close the filter drawers, ensuring the latches have clicked back into the locked position.
- 4. After maintenance of the filters, the filter timer can be reset by going to Settings/Performance, Clean/Replace filter, see pics.

## How to reset the timer in the digital menu

©2023 We reserve the right to errors, changes and improvements without prior notice.

v1.1-10/2023