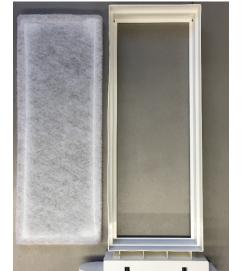

## Filter installation into Sentinel Kinetic Advance S, SX HRV Unit

1. Open the filter drawers by pressing the finger plate upwards and sliding the

drawer out.

2. Remove the filters from the drawers and replace with new ones.

set of G3 filters

Set of **F5 pollen filters** (shall be shifted into the openings)

- 3. Close the filter drawers, ensuring the latches have clicked back into the locked position.
- 4. After maintenance of the filters, the filter timer can be reset by going to Settings/Performance, Clean/Replace filter, see pics.