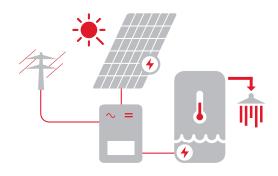

## PHOTOVOLTAIC KIT FOR DHW HEATING

- designed to be connected to an existing hot water tank
- saves of 60-70% of annual water heating costs

## **Basic calculation**

6 bi-facial PV panels, 450 Wp output <sup>1)</sup>

Kit for connecting panels from the roof

Inverter

DC switchboard for 1 string, disconnectors, emergency button

Roof anchors for sloping roofs

Mount kit for 6 panels in one array <sup>2)</sup>

3 kW electric heating element

Extended warranty for panels, 20 years

<sup>1)</sup> Alternatively also with 4 or 5 panels.

<sup>2)</sup> Alternatively in 2 arrays of 3 panels each.