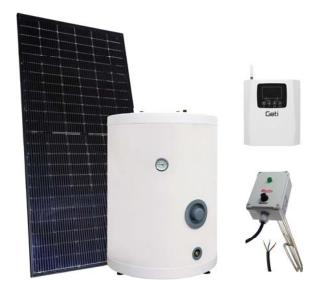

If the builling lacks a hot water storage tank suitable for connecting with PV panels, we can offer a RGC 170 hot water tank with the necessary accessories.