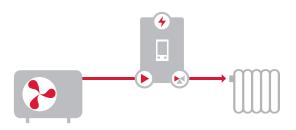

#### with RTC inverter air-to-water heat pumps **for heating & cooling**

#### No hot water storage tank

With NBC 170 HP hot water storage tank

| For homes of max. 5               | kW heat loss |  |
|-----------------------------------|--------------|--|
| SET                               | CODE         |  |
| RTC 6i BOX                        | 18603        |  |
| For homes of max. 10 kW heat loss |              |  |
| SET                               | CODE         |  |
| RTC 12i BOX                       | 18604        |  |
|                                   |              |  |