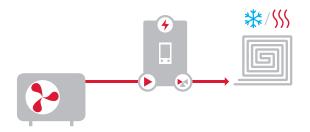

### DISCOUNTED SETS **RegulusBOX**



# Sets with Heat Pump and RegulusBOX Indoor Unit

regulus.eu

## SEASONAL DISCOUNT KITS

#### with RTC inverter air-to-water heat pumps **for heating & cooling**



#### No hot water storage tank



With NBC 170 HP hot water storage tank



| For homes of max. 5               | kW heat loss |  |
|-----------------------------------|--------------|--|
| SET                               | CODE         |  |
| RTC 6i BOX                        | 18603        |  |
| For homes of max. 10 kW heat loss |              |  |
| SET                               | CODE         |  |
| RTC 12i BOX                       | 18604        |  |
|                                   |              |  |

| For homes of max. 5 kW heat loss  |       |  |
|-----------------------------------|-------|--|
| SET                               | CODE  |  |
| RTC 6i BOX 170                    | 18605 |  |
| For homes of max. 10 kW heat loss |       |  |
| SET                               | CODE  |  |
| RTC 12i BOX