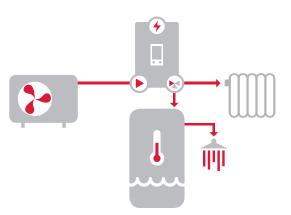

| For homes of max. 5 kW heat loss  |       |  |
|-----------------------------------|-------|--|
| SET                               | CODE  |  |
| RTC 6i BOX 170                    | 18605 |  |
| For homes of max. 10 kW heat loss |       |  |
| SET                               | CODE  |  |
| RTC 12i BOX 170                   | 18606 |  |

## SEASONAL DISCOUNT KITS

with EcoAir 600M inverter air-to-water heat pumps **for heating** 

No hot water storage tank

With NBC 170 HP hot water storage tank

| For homes of max. 13 kW heat loss |       |
|-----------------------------------|-------|
| SET                               | CODE  |
| EA 614M BOX                       | 18502 |
| For homes of max. 20 kW heat loss |       |
| EA 622M BOX                       | 18600 |

| For homes of max. 13 kW heat loss |               |  |
|-----------------------------------|---------------|--|
| SET                               | CODE          |  |
| EA 614M BOX 170                   | 18601         |  |
| For homes of max. 20 kW heat loss |               |  |
| SET<br>EA 622M BOX 170            | CODE<br>18602 |  |
|                                   |               |  |