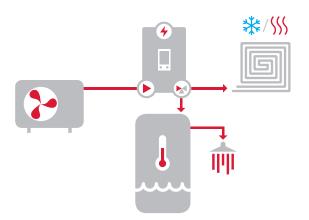

#### No hot water storage tank

With NBC 170 HP hot water storage tank

| For homes of max. 5               | kW heat loss |  |
|-----------------------------------|--------------|--|
| SET                               | CODE         |  |
| RTC 6i BOX                        | 18603        |  |
| For homes of max. 10 kW heat loss |              |  |
| SET                               | CODE         |  |
| RTC 12i BOX                       | 18604        |  |
|                                   |              |  |

| For homes of max. 5 kW heat loss  |       |  |
|-----------------------------------|-------|--|
| SET                               | CODE  |  |
| RTC 6i BOX 170                    | 18605 |  |
| For homes of max. 10 kW heat loss |       |  |
| SET                               | CODE  |  |
| RTC 12i BOX 170                   | 18606 |  |