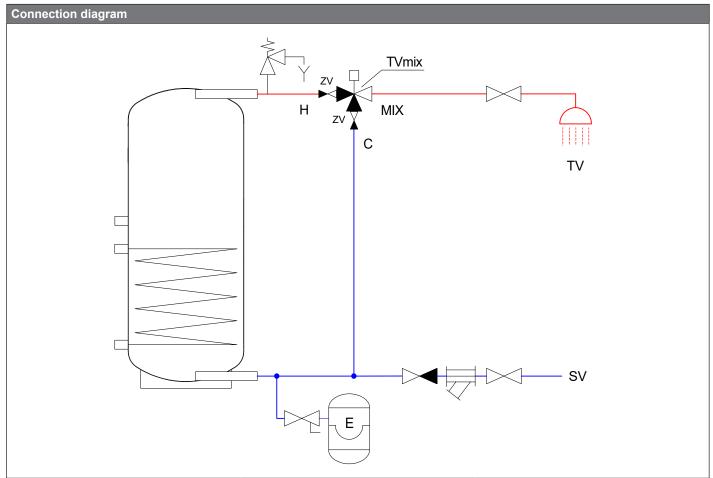

## TVmix ZV Anti-Scald Valve for hot water with fitting and check valves

| Main Features |                                                                                                                                                                                                                                 |  |
|---------------|---------------------------------------------------------------------------------------------------------------------------------------------------------------------------------------------------------------------------------|--|
| Description   | Valve ensures such mixing cold and hot water from a heater that the outgoing water is of the preset temperature.  If cold water supply is interrupted, the valve closes hot water supply to avoid scalding at the outlet point. |  |
| Working fluid | Hot water.                                                                                                                                                                                                                      |  |
| Installation  | Respect the meaning of the inlets and outlets marked on the valve housing, see the connection diagram.                                                                                                                          |  |