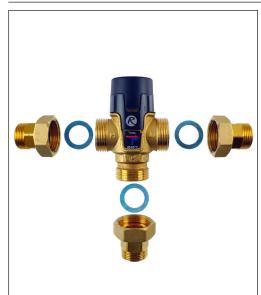

## TVmix ZV Anti-Scald Valve for hot water with fitting and check valves

| Main Features |                                                                                                                                                                                                                                 |  |
|---------------|---------------------------------------------------------------------------------------------------------------------------------------------------------------------------------------------------------------------------------|--|
| Description   | Valve ensures such mixing cold and hot water from a heater that the outgoing water is of the preset temperature.  If cold water supply is interrupted, the valve closes hot water supply to avoid scalding at the outlet point. |  |
| Working fluid | Hot water.                                                                                                                                                                                                                      |  |
| Installation  | Respect the meaning of the inlets and outlets marked on the valve housing, see the connection diagram.                                                                                                                          |  |

| Materials                  |                                          |
|----------------------------|------------------------------------------|
| Valve housing and fittings | brass CW626N (dezincification-resistant) |
| Valve cap and check valves | plastic                                  |

| Туре        | TVmix 1/2M ZV | TVmix 3/4M ZV |
|-------------|---------------|---------------|
| Code        | 14903         | 14904         |
| Connection  | G1/2" M       | G3/4" M       |
| Kvs [m³/h]  | 1.2           | 1.3           |
| Weight [kg] | 0.7           | 0.8           |