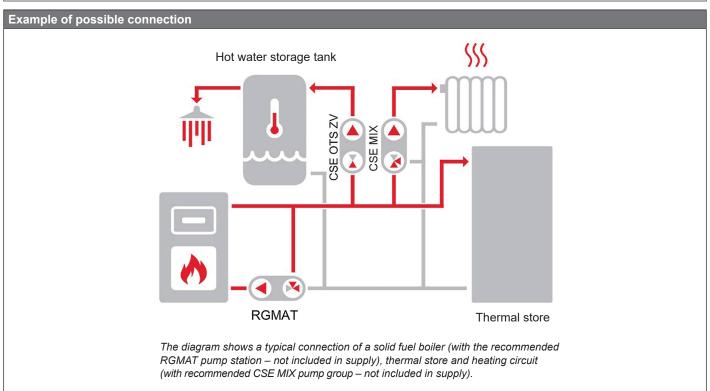

## **CSE OTS ZV W-PWM 1F Pump Station**

| Main Features |                                                                                                                                                                                                                                 |
|---------------|---------------------------------------------------------------------------------------------------------------------------------------------------------------------------------------------------------------------------------|
| Application   | Flow to heating systems with pump speed control by PWM signal. Pump speed controlled by PWM signal from external controller that is not included in supply. If the PWM signal is disconnected, the pump runs at the max. speed. |
| Description   | Consists of WILO PARA 25/8 iPWM pump; fittings with shut-off ball valve; ball valve with check valve, thermometer, insulation.                                                                                                  |
| Working fluid | Water, water–glycol mixture (max. 1:1) or water–glycerine mixture (max. 2:1).                                                                                                                                                   |
| Installation  | Heating circuit flow pipe, min. pipe axis to wall distance is 100 mm.                                                                                                                                                           |
| Code          | 18127                                                                                                                                                                                                                           |