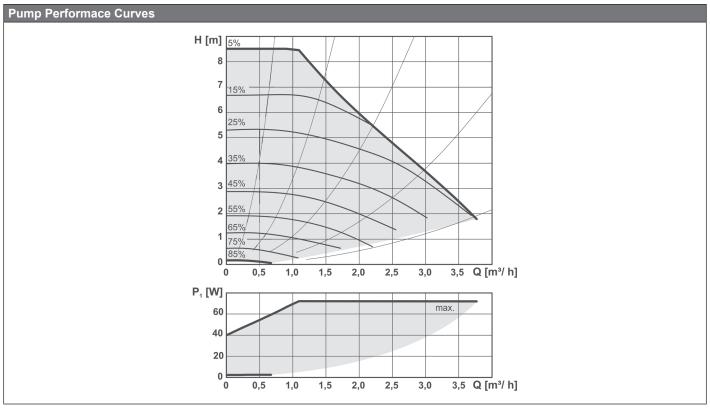

| Pump Station Data         |                     |
|---------------------------|---------------------|
| Fluid working temperature | 5–95 °C             |
| Max. working pressure     | 10 bar              |
| Min. working pressure     | 0.5 bar             |
| Ambient temperature       | 5–40 °C             |
| Max. relative humidity    | 80 % non condensing |
| Max. pump speed           | 4800 rpm            |
| Overall dimensions        | 305 x 135 x 170 mm  |
| Total weight              | 2.8 kg              |
| Connections               | 2 x G1" F           |

| Electric Data                |              |
|------------------------------|--------------|
| Power supply                 | 230 V, 50 Hz |
| Pump power input (min./max.) | 2/75 W       |
| Pump current (min /max)      | 0.03/0.66 A  |