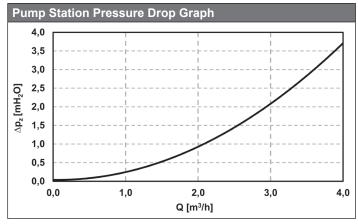

| Pump Station Data         |                     |
|---------------------------|---------------------|
| Fluid working temperature | 5–95 °C             |
| Max. working pressure     | 10 bar              |
| Min. working pressure     | 0.5 bar             |
| Ambient temperature       | 5–40 °C             |
| Max. relative humidity    | 80 % non condensing |
| Max. pump speed           | 4800 rpm            |
| Overall dimensions        | 305 x 135 x 170 mm  |
| Total weight              | 2.8 kg              |
| Connections               | 2 x G1" F           |