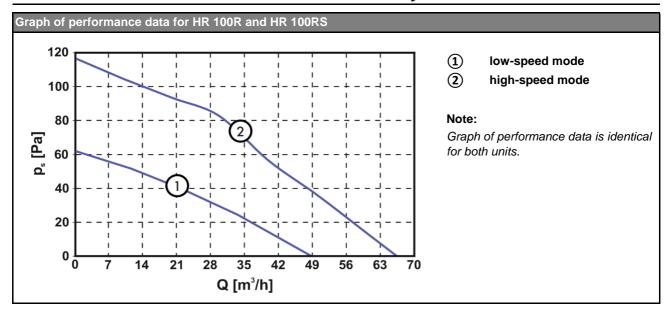

| Codes    |        |  |  |
|----------|--------|--|--|
| HR 100R  | 7 483  |  |  |
| HR 100RS | 10 308 |  |  |

| Performance data *       |                                        |  |  |
|--------------------------|----------------------------------------|--|--|
| Air flow                 | 66 m <sup>3</sup> /h (high-speed mode) |  |  |
| All llow                 | 48 m <sup>3</sup> /h (low-speed mode)  |  |  |
| Heat recovery efficiency | max. 70 %                              |  |  |