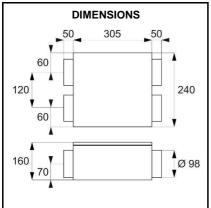

| Dimensions and weight * |                                     |  |  |
|-------------------------|-------------------------------------|--|--|
| Height x width x length | 160 x 240 x 305 mm (see Dimensions) |  |  |
| Spigot pitch            | 120 mm                              |  |  |
| Spigot diameter         | 98 mm                               |  |  |
| Condensate hose         | Ø 22 mm                             |  |  |
| Weight                  | 5.6 kg                              |  |  |
|                         |                                     |  |  |