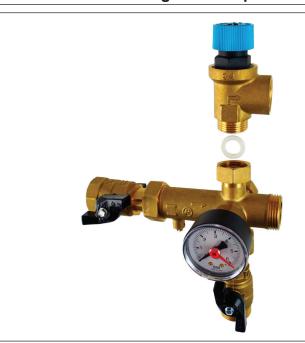

# Safety Kit for Hot Water Storage Tanks up to 1000 liters, G 1" F/M

| Main Features            |                                                                                                                                                                                                                                                                                                                                                                                                                                                                                                                                                                                                                                                                                                                                                                                                                                                                                                                                                                                                                       |
|--------------------------|-----------------------------------------------------------------------------------------------------------------------------------------------------------------------------------------------------------------------------------------------------------------------------------------------------------------------------------------------------------------------------------------------------------------------------------------------------------------------------------------------------------------------------------------------------------------------------------------------------------------------------------------------------------------------------------------------------------------------------------------------------------------------------------------------------------------------------------------------------------------------------------------------------------------------------------------------------------------------------------------------------------------------|
| Description              | The safety kit is used to protect the hot water storage tank from exceeding the maximum working pressure, to check the function of the check valve and to drain the hot water storage tank.  The kit contains all components for pressure protection of the HW storage tank:  • safety valve  • check valve  • checking valve to verify the function of the check valve  • drain valve  • pressure gauge  • cold water shut-off valve to the hot water storage tank  The safety valve protects the hot water storage tank from exceeding the maximum working pressure. The check valve prevents water from flowing back into the water supply line.  The ball valve allows to check the function of the check valve or to close the water supply and subsequently drain the tank through the drain valve. The safety kit allows to connect an expansion vessel – the G 3/4" M inlet for the expansion vessel connection is located opposite the pressure gauge inlet and is fitted with a blind cap from the factory. |
| Installation             | The safety kit installs on the cold water supply pipe upstream of the hot water storage tank; if necessary, the pressure gauge can be connected to the opposite inlet and a mirror variant of the kit made; no shut-off valve, non-return valve or filter may be installed between the HW storage tank and the safety kit; it is necessary to ensure free drainage of liquid from the safety and drain valves.                                                                                                                                                                                                                                                                                                                                                                                                                                                                                                                                                                                                        |
| Working fluid            | drinking water                                                                                                                                                                                                                                                                                                                                                                                                                                                                                                                                                                                                                                                                                                                                                                                                                                                                                                                                                                                                        |
| Max. working temperature | 80 °C                                                                                                                                                                                                                                                                                                                                                                                                                                                                                                                                                                                                                                                                                                                                                                                                                                                                                                                                                                                                                 |
| Connections              | G 1" F x G 1" M                                                                                                                                                                                                                                                                                                                                                                                                                                                                                                                                                                                                                                                                                                                                                                                                                                                                                                                                                                                                       |