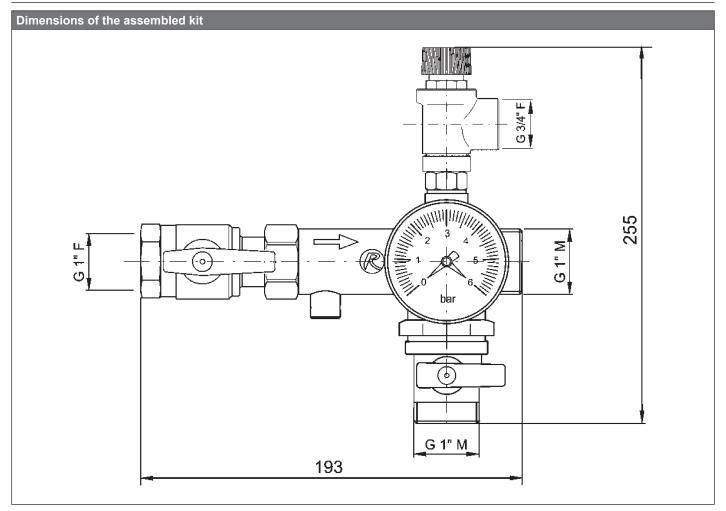

# Safety Kit for Hot Water Storage Tanks up to 1000 liters, G 1" F/M

| Main Features            |                                                                                                                                                                                                                                                                                                                                                                                                                                                                                                                                                                                                                                                                                                                                                                                                                                                                                                                                                                                                                       |
|--------------------------|-----------------------------------------------------------------------------------------------------------------------------------------------------------------------------------------------------------------------------------------------------------------------------------------------------------------------------------------------------------------------------------------------------------------------------------------------------------------------------------------------------------------------------------------------------------------------------------------------------------------------------------------------------------------------------------------------------------------------------------------------------------------------------------------------------------------------------------------------------------------------------------------------------------------------------------------------------------------------------------------------------------------------|
| Description              | The safety kit is used to protect the hot water storage tank from exceeding the maximum working pressure, to check the function of the check valve and to drain the hot water storage tank.  The kit contains all components for pressure protection of the HW storage tank:  • safety valve  • check valve  • checking valve to verify the function of the check valve  • drain valve  • pressure gauge  • cold water shut-off valve to the hot water storage tank  The safety valve protects the hot water storage tank from exceeding the maximum working pressure. The check valve prevents water from flowing back into the water supply line.  The ball valve allows to check the function of the check valve or to close the water supply and subsequently drain the tank through the drain valve. The safety kit allows to connect an expansion vessel – the G 3/4" M inlet for the expansion vessel connection is located opposite the pressure gauge inlet and is fitted with a blind cap from the factory. |
| Installation             | The safety kit installs on the cold water supply pipe upstream of the hot water storage tank; if necessary, the pressure gauge can be connected to the opposite inlet and a mirror variant of the kit made; no shut-off valve, non-return valve or filter may be installed between the HW storage tank and the safety kit; it is necessary to ensure free drainage of liquid from the safety and drain valves.                                                                                                                                                                                                                                                                                                                                                                                                                                                                                                                                                                                                        |
| Working fluid            | drinking water                                                                                                                                                                                                                                                                                                                                                                                                                                                                                                                                                                                                                                                                                                                                                                                                                                                                                                                                                                                                        |
| Max. working temperature | 80 °C                                                                                                                                                                                                                                                                                                                                                                                                                                                                                                                                                                                                                                                                                                                                                                                                                                                                                                                                                                                                                 |
| Connections              | G 1" F x G 1" M                                                                                                                                                                                                                                                                                                                                                                                                                                                                                                                                                                                                                                                                                                                                                                                                                                                                                                                                                                                                       |