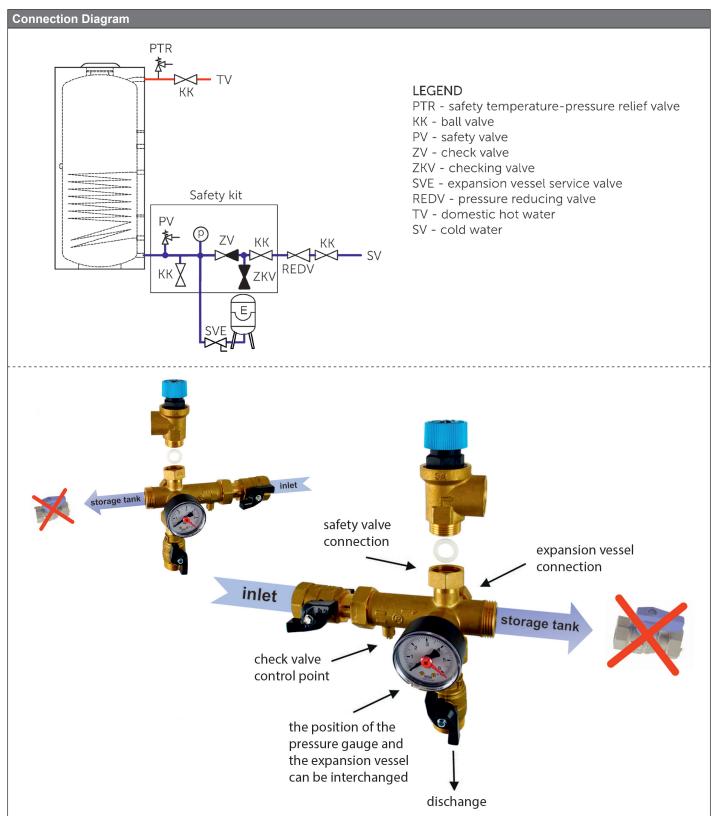

# Safety Kit for Hot Water Storage Tanks up to 1000 liters, G 1" F/M

| Main Features            |                                                                                                                                                                                                                                                                                                                                                                                                                                                                                                                                                                                                                                                                                                                                                                                                                                                                                                                                                                                                                       |
|--------------------------|-----------------------------------------------------------------------------------------------------------------------------------------------------------------------------------------------------------------------------------------------------------------------------------------------------------------------------------------------------------------------------------------------------------------------------------------------------------------------------------------------------------------------------------------------------------------------------------------------------------------------------------------------------------------------------------------------------------------------------------------------------------------------------------------------------------------------------------------------------------------------------------------------------------------------------------------------------------------------------------------------------------------------|
| Description              | The safety kit is used to protect the hot water storage tank from exceeding the maximum working pressure, to check the function of the check valve and to drain the hot water storage tank.  The kit contains all components for pressure protection of the HW storage tank:  • safety valve  • check valve  • checking valve to verify the function of the check valve  • drain valve  • pressure gauge  • cold water shut-off valve to the hot water storage tank  The safety valve protects the hot water storage tank from exceeding the maximum working pressure. The check valve prevents water from flowing back into the water supply line.  The ball valve allows to check the function of the check valve or to close the water supply and subsequently drain the tank through the drain valve. The safety kit allows to connect an expansion vessel – the G 3/4" M inlet for the expansion vessel connection is located opposite the pressure gauge inlet and is fitted with a blind cap from the factory. |
| Installation             | The safety kit installs on the cold water supply pipe upstream of the hot water storage tank; if necessary, the pressure gauge can be connected to the opposite inlet and a mirror variant of the kit made; no shut-off valve, non-return valve or filter may be installed between the HW storage tank and the safety kit; it is necessary to ensure free drainage of liquid from the safety and drain valves.                                                                                                                                                                                                                                                                                                                                                                                                                                                                                                                                                                                                        |
| Working fluid            | drinking water                                                                                                                                                                                                                                                                                                                                                                                                                                                                                                                                                                                                                                                                                                                                                                                                                                                                                                                                                                                                        |
| Max. working temperature | 80 °C                                                                                                                                                                                                                                                                                                                                                                                                                                                                                                                                                                                                                                                                                                                                                                                                                                                                                                                                                                                                                 |
| Connections              | G 1" F x G 1" M                                                                                                                                                                                                                                                                                                                                                                                                                                                                                                                                                                                                                                                                                                                                                                                                                                                                                                                                                                                                       |