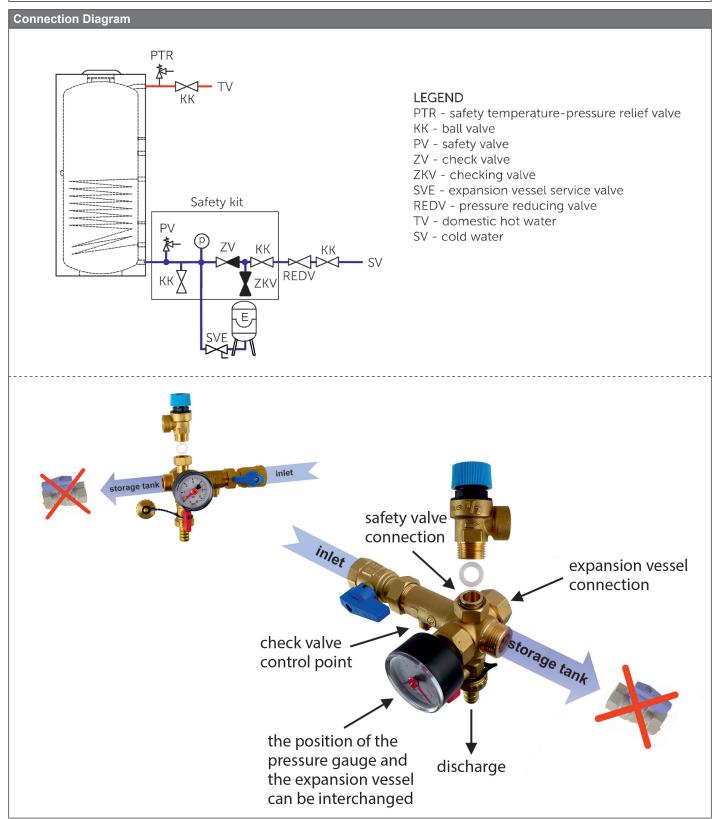

# Safety Kit for Hot Water Storage Tanks up to 200 liters, G 3/4" F/M

| Main Features            |                                                                                                                                                                                                                                                                                                                                                                                                                                                                                                                                                                                                                                                                                                                                                                                                                                                                                                                                                                                                                      |
|--------------------------|----------------------------------------------------------------------------------------------------------------------------------------------------------------------------------------------------------------------------------------------------------------------------------------------------------------------------------------------------------------------------------------------------------------------------------------------------------------------------------------------------------------------------------------------------------------------------------------------------------------------------------------------------------------------------------------------------------------------------------------------------------------------------------------------------------------------------------------------------------------------------------------------------------------------------------------------------------------------------------------------------------------------|
| Description              | The safety kit is used to protect the hot water storage tank from exceeding the maximum working pressure, to check the function of the check valve and to drain the hot water storage tank. The kit contains all components for pressure protection of the HW storage tank:  • safety valve  • check valve  • checking valve to verify the function of the check valve  • drain valve  • pressure gauge  • cold water shut-off valve to the hot water storage tank  The safety valve protects the hot water storage tank from exceeding the maximum working pressure. The check valve prevents water from flowing back into the water supply line.  The ball valve allows to check the function of the check valve or to close the water supply and subsequently drain the tank through the drain valve. The safety kit allows to connect an expansion vessel – the G 3/4" M inlet for the expansion vessel connection is located opposite the pressure gauge inlet and is fitted with a blind cap from the factory. |
| Installation             | The safety kit installs on the cold water supply pipe upstream of the hot water storage tank; if necessary, the pressure gauge can be connected to the opposite inlet and a mirror variant of the kit made; no shut-off valve, non-return valve or filter may be installed between the HW storage tank and the safety kit; it is necessary to ensure free drainage of liquid from the safety and drain valves.                                                                                                                                                                                                                                                                                                                                                                                                                                                                                                                                                                                                       |
| Working fluid            | drinking water                                                                                                                                                                                                                                                                                                                                                                                                                                                                                                                                                                                                                                                                                                                                                                                                                                                                                                                                                                                                       |
| Max. working temperature | 80 °C                                                                                                                                                                                                                                                                                                                                                                                                                                                                                                                                                                                                                                                                                                                                                                                                                                                                                                                                                                                                                |
| Connections              | G 3/4" F x G 3/4" M                                                                                                                                                                                                                                                                                                                                                                                                                                                                                                                                                                                                                                                                                                                                                                                                                                                                                                                                                                                                  |