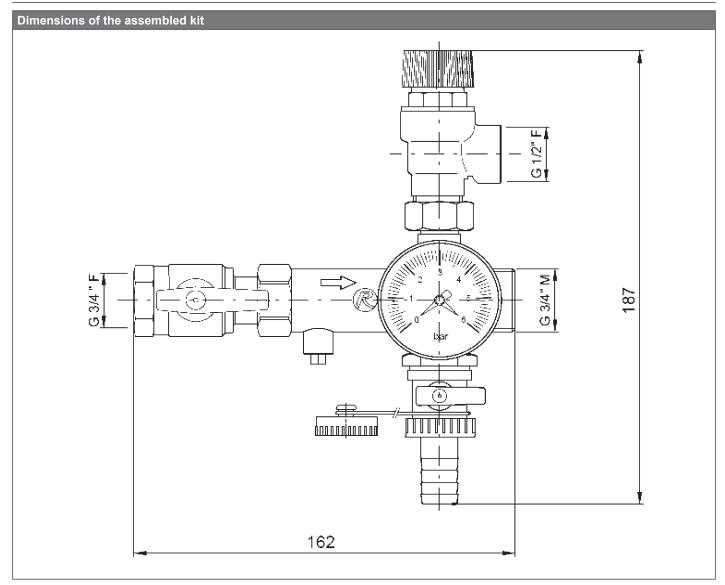

# Safety Kit for Hot Water Storage Tanks up to 200 liters, G 3/4" F/M

| Main Features            |                                                                                                                                                                                                                                                                                                                                                                                                                                                                                                                                                                                                                                                                                                                                                                                                                                                                                                                                                                                                                      |
|--------------------------|----------------------------------------------------------------------------------------------------------------------------------------------------------------------------------------------------------------------------------------------------------------------------------------------------------------------------------------------------------------------------------------------------------------------------------------------------------------------------------------------------------------------------------------------------------------------------------------------------------------------------------------------------------------------------------------------------------------------------------------------------------------------------------------------------------------------------------------------------------------------------------------------------------------------------------------------------------------------------------------------------------------------|
| Description              | The safety kit is used to protect the hot water storage tank from exceeding the maximum working pressure, to check the function of the check valve and to drain the hot water storage tank. The kit contains all components for pressure protection of the HW storage tank:  • safety valve  • check valve  • checking valve to verify the function of the check valve  • drain valve  • pressure gauge  • cold water shut-off valve to the hot water storage tank  The safety valve protects the hot water storage tank from exceeding the maximum working pressure. The check valve prevents water from flowing back into the water supply line.  The ball valve allows to check the function of the check valve or to close the water supply and subsequently drain the tank through the drain valve. The safety kit allows to connect an expansion vessel – the G 3/4" M inlet for the expansion vessel connection is located opposite the pressure gauge inlet and is fitted with a blind cap from the factory. |
| Installation             | The safety kit installs on the cold water supply pipe upstream of the hot water storage tank; if necessary, the pressure gauge can be connected to the opposite inlet and a mirror variant of the kit made; no shut-off valve, non-return valve or filter may be installed between the HW storage tank and the safety kit; it is necessary to ensure free drainage of liquid from the safety and drain valves.                                                                                                                                                                                                                                                                                                                                                                                                                                                                                                                                                                                                       |
| Working fluid            | drinking water                                                                                                                                                                                                                                                                                                                                                                                                                                                                                                                                                                                                                                                                                                                                                                                                                                                                                                                                                                                                       |
| Max. working temperature | 80 °C                                                                                                                                                                                                                                                                                                                                                                                                                                                                                                                                                                                                                                                                                                                                                                                                                                                                                                                                                                                                                |
| Connections              | G 3/4" F x G 3/4" M                                                                                                                                                                                                                                                                                                                                                                                                                                                                                                                                                                                                                                                                                                                                                                                                                                                                                                                                                                                                  |

| Kit Codes |                               |                        |                                       |                          |                     |                                    |                                    |
|-----------|-------------------------------|------------------------|---------------------------------------|--------------------------|---------------------|------------------------------------|------------------------------------|
| Code      | Safety valve opening pressure | Safety valve<br>thread | Safety valve<br>seat<br>cross section | Discharge<br>coefficient | Kit total<br>weight | HW Storage<br>Tank<br>Max. Output* | HW Storage<br>Tank<br>Max. Volume* |
| 17387     | 6 bar                         | G 1/2" F-M             | 132,73 mm²                            | 0,3                      | 870 g               | 75 kW                              | 200 I                              |
| 18272     | 7 bar                         |                        |                                       |                          |                     |                                    |                                    |
| 18288     | 8 bar                         |                        |                                       |                          |                     |                                    |                                    |
| 18274     | 10 bar                        |                        |                                       |                          |                     |                                    |                                    |