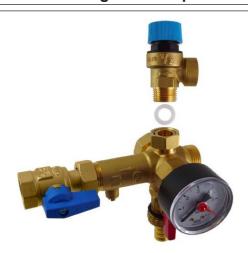

# Safety Kit for Hot Water Storage Tanks up to 200 liters, G 3/4" F/M

| Main Features            |                                                                                                                                                                                                                                                                                                                                                                                                                                                                                                                                                                                                                                                                                                                                                                                                                                                                                                                                                                                                                      |
|--------------------------|----------------------------------------------------------------------------------------------------------------------------------------------------------------------------------------------------------------------------------------------------------------------------------------------------------------------------------------------------------------------------------------------------------------------------------------------------------------------------------------------------------------------------------------------------------------------------------------------------------------------------------------------------------------------------------------------------------------------------------------------------------------------------------------------------------------------------------------------------------------------------------------------------------------------------------------------------------------------------------------------------------------------|
| Description              | The safety kit is used to protect the hot water storage tank from exceeding the maximum working pressure, to check the function of the check valve and to drain the hot water storage tank. The kit contains all components for pressure protection of the HW storage tank:  • safety valve  • check valve  • checking valve to verify the function of the check valve  • drain valve  • pressure gauge  • cold water shut-off valve to the hot water storage tank  The safety valve protects the hot water storage tank from exceeding the maximum working pressure. The check valve prevents water from flowing back into the water supply line.  The ball valve allows to check the function of the check valve or to close the water supply and subsequently drain the tank through the drain valve. The safety kit allows to connect an expansion vessel – the G 3/4" M inlet for the expansion vessel connection is located opposite the pressure gauge inlet and is fitted with a blind cap from the factory. |
| Installation             | The safety kit installs on the cold water supply pipe upstream of the hot water storage tank; if necessary, the pressure gauge can be connected to the opposite inlet and a mirror variant of the kit made; no shut-off valve, non-return valve or filter may be installed between the HW storage tank and the safety kit; it is necessary to ensure free drainage of liquid from the safety and drain valves.                                                                                                                                                                                                                                                                                                                                                                                                                                                                                                                                                                                                       |
| Working fluid            | drinking water                                                                                                                                                                                                                                                                                                                                                                                                                                                                                                                                                                                                                                                                                                                                                                                                                                                                                                                                                                                                       |
| Max. working temperature | 80 °C                                                                                                                                                                                                                                                                                                                                                                                                                                                                                                                                                                                                                                                                                                                                                                                                                                                                                                                                                                                                                |
| Connections              | G 3/4" F x G 3/4" M                                                                                                                                                                                                                                                                                                                                                                                                                                                                                                                                                                                                                                                                                                                                                                                                                                                                                                                                                                                                  |