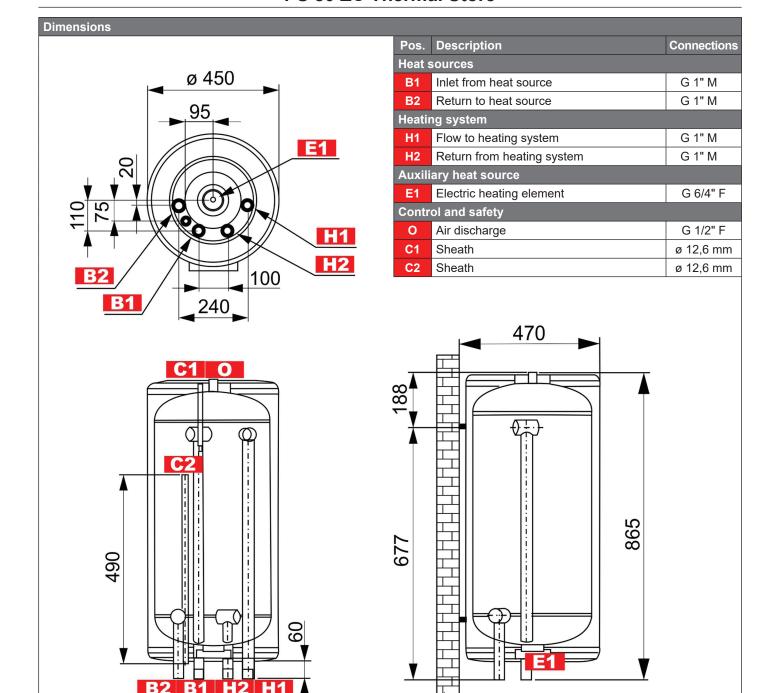

| Technical Data                      |         |  |
|-------------------------------------|---------|--|
| Total tank volume                   | 77      |  |
| Working temperature in tank         | 5–80 °C |  |
| Max. pressure in tank               | 3 bar   |  |
| Tank diameter                       | 400 mm  |  |
| Tank diameter with insulation       | 450 mm  |  |
| Tank overall height                 | 865 mm  |  |
| Tank perimeter insulation thickness | 25 mm   |  |
| Bottom insulation thickness         | 25 mm   |  |
| Top insulation thickness            | 25 mm   |  |
| Tipping height                      | 980 mm  |  |
| Empty weight with insulation        | 36 kg   |  |

## **PS 80 ZC Thermal Store**

Tel.: +420 241 765 191

Fax: +420 241 763 976

Minimum tank hanging height from the floor when installing a 7.5 kW heating element – 650 mm