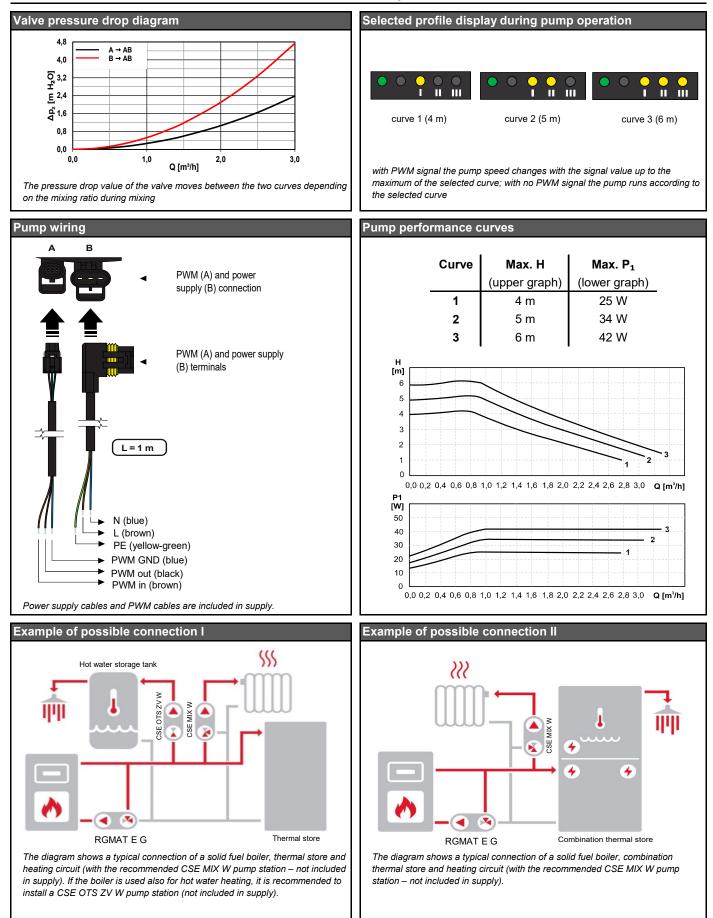

n |               | 3,25 kg<br>3 x G 1" F<br>230 V, 50 Hz<br>2/42 W<br>0,04/0,40 A<br>IP44<br>≤ 0.20 per EN 16 297/3<br>EPP RG 60 g/I                                                                                                                                                                                                                                                                                                                                                                                                                                                                                                                                                                                                               |

Fax: +420 241 763 976



## Data sheet

## **RGMAT E G60 Pump Station**



R E G U L U S spol. s r.o. Czech Republic Do Koutů 1897/3, 143 00 Praha 4 Tel.: +420 241 765 191 Fax: +420 241 763 976 E-mail: sales@regulus.eu Web: www.regulus.eu