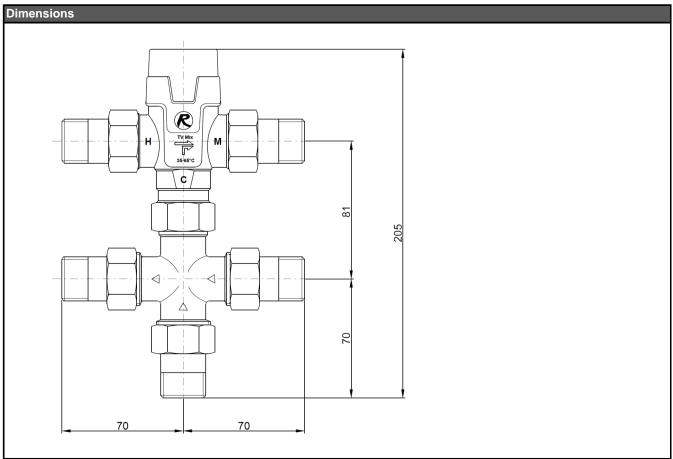

| Other Data  |                       |  |
|-------------|-----------------------|--|
| Kvs         | 1.6 m <sup>3</sup> /h |  |
| Weight      | 1.4 kg                |  |
| Connections | G 3/4" M              |  |