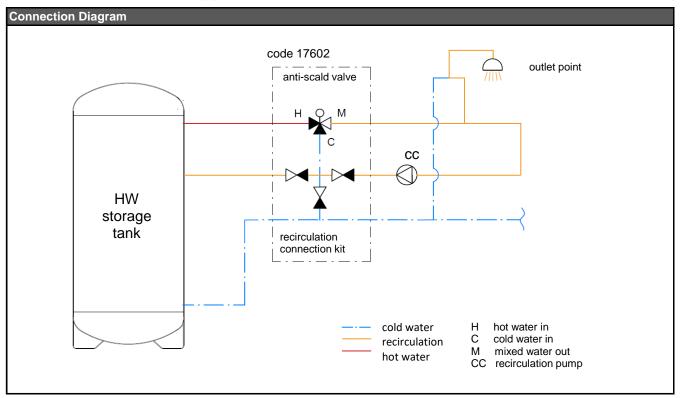

## Anti-Scald Valve with a Recirculation Connection Kit

| Main Features |                                                                                                                                                                                                                                              |
|---------------|----------------------------------------------------------------------------------------------------------------------------------------------------------------------------------------------------------------------------------------------|
| Description   | Used in DHW systems with recirculation. It consists of:                                                                                                                                                                                      |
|               | <ul> <li>anti-scald valve of TVmix type</li> </ul>                                                                                                                                                                                           |
|               | <ul> <li>housing of recirculation connection kit with 3 integrated non-return valves</li> </ul>                                                                                                                                              |
|               | connecting fittings                                                                                                                                                                                                                          |
|               | An anti-scald valve ensures such mixing cold and hot water from a heater that the outgoing water is of the preset temperature. If cold water supply is interrupted, the valve closes hot water supply to avoid scalding at the outlet point. |
|               | Non-return valves prevent water backflow to recirculation and cold water piping.                                                                                                                                                             |
| Working fluid | drinking water                                                                                                                                                                                                                               |
| Installation  | following the connection diagram; the flow direction marked by arrows on the                                                                                                                                                                 |
|               | housing shall be respected                                                                                                                                                                                                                   |
| Code          | 17602                                                                                                                                                                                                                                        |