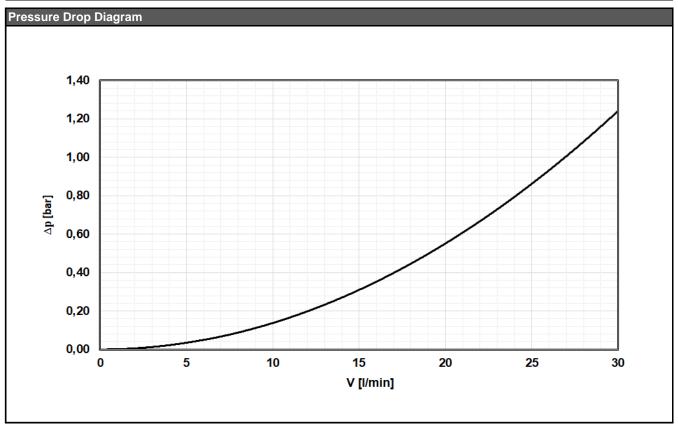

| Technical Data               |                  |  |  |  |
|------------------------------|------------------|--|--|--|
| Max. working pressure        | 10 bar           |  |  |  |
| Working temperature range    | 5 to 95 °C       |  |  |  |
| Adjustable temperature range | 35 to 65 °C ±3°C |  |  |  |

| Other Data  |                       |  |
|-------------|-----------------------|--|
| Kvs         | 1.6 m <sup>3</sup> /h |  |
| Weight      | 1.4 kg                |  |
| Connections | G 3/4" M              |  |