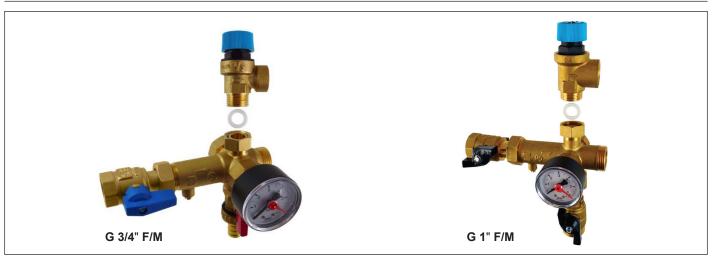

## **Safety Kit for Hot Water Storage Tanks**

| Main Features            |                                                                                                                                                                                                                                                                                                                                                                                                                                                                                                                                                                                                                                                                                                                                                                                                                                                                                                                                                                                                                      |
|--------------------------|----------------------------------------------------------------------------------------------------------------------------------------------------------------------------------------------------------------------------------------------------------------------------------------------------------------------------------------------------------------------------------------------------------------------------------------------------------------------------------------------------------------------------------------------------------------------------------------------------------------------------------------------------------------------------------------------------------------------------------------------------------------------------------------------------------------------------------------------------------------------------------------------------------------------------------------------------------------------------------------------------------------------|
| Description              | The safety kit is used to protect the hot water storage tank from exceeding the maximum working pressure, to check the function of the check valve and to drain the hot water storage tank. The kit contains all components for pressure protection of the HW storage tank:  • safety valve  • check valve  • checking valve to verify the function of the check valve  • drain valve  • pressure gauge  • cold water shut-off valve to the hot water storage tank  The safety valve protects the hot water storage tank from exceeding the maximum working pressure. The check valve prevents water from flowing back into the water supply line.  The ball valve allows to check the function of the check valve or to close the water supply and subsequently drain the tank through the drain valve. The safety kit allows to connect an expansion vessel – the G 3/4" M inlet for the expansion vessel connection is located opposite the pressure gauge inlet and is fitted with a blind cap from the factory. |
| Installation             | The safety kit installs on the cold water supply pipe upstream of the hot water storage tank; if necessary, the pressure gauge can be connected to the opposite inlet and a mirror variant of the kit made; no shut-off valve, non-return valve or filter may be installed between the HW storage tank and the safety kit; it is necessary to ensure free drainage of liquid from the safety and drain valves.                                                                                                                                                                                                                                                                                                                                                                                                                                                                                                                                                                                                       |
| Working fluid            | drinking water                                                                                                                                                                                                                                                                                                                                                                                                                                                                                                                                                                                                                                                                                                                                                                                                                                                                                                                                                                                                       |
| Max. working temperature | 80 °C                                                                                                                                                                                                                                                                                                                                                                                                                                                                                                                                                                                                                                                                                                                                                                                                                                                                                                                                                                                                                |

| Kit Codes |                                     |                        |                        |                                       |                       |                     |                                    |                                    |
|-----------|-------------------------------------|------------------------|------------------------|---------------------------------------|-----------------------|---------------------|------------------------------------|------------------------------------|
| Code      | Safety valve<br>opening<br>pressure | Connections            | Safety valve<br>thread | Safety valve<br>seat<br>cross section | Discharge coefficient | Kit total<br>weight | HW Storage<br>Tank<br>Max. Output* | HW Storage<br>Tank<br>Max. Volume* |
| 17387     | 6 bar                               | G 3/4" F<br>x G 3/4" M | G 1/2" F-M             | 132.73 mm²                            | 0.3                   | 870 g               | 75 kW                              | 200 I                              |
| 18272     | 7 bar                               |                        |                        |                                       |                       |                     |                                    |                                    |
| 18288     | 8 bar                               |                        |                        |                                       |                       |                     |                                    |                                    |
| 18274     | 10 bar                              |                        |                        |                                       |                       |                     |                                    |                                    |
| 18678     | 6 bar                               | G 1" F<br>x G 1" M     | G 3/4" F-M             | 226.98 mm²                            | 0.3                   | 1135 g              | 150 kW                             | 1000 I                             |
| 18273     | 7 bar                               |                        |                        |                                       |                       |                     |                                    |                                    |
| 18287     | 8 bar                               |                        |                        |                                       |                       |                     |                                    |                                    |
| 18275     | 10 bar                              |                        |                        |                                       |                       |                     |                                    |                                    |