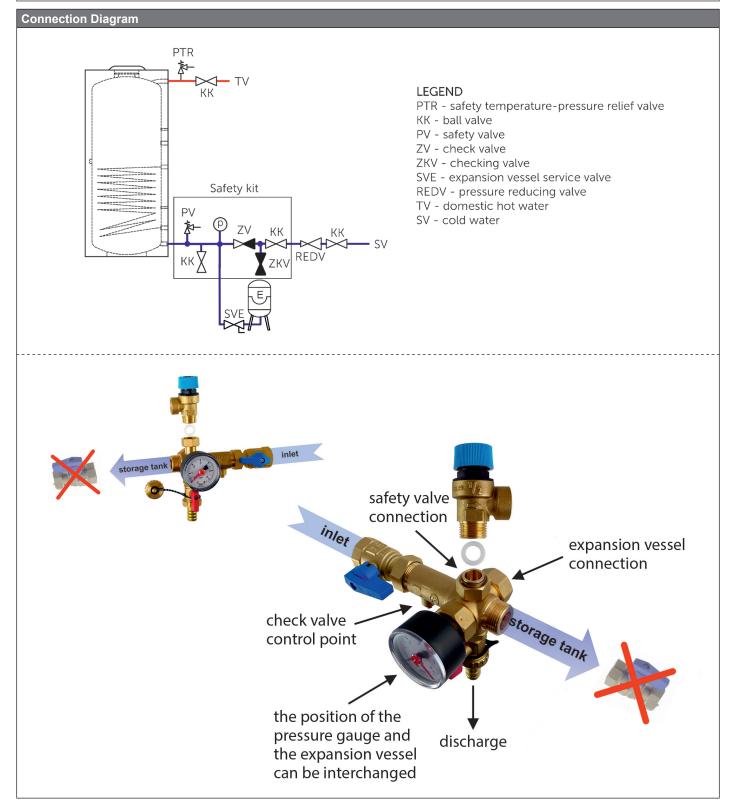

## **Safety Kit for Hot Water Storage Tanks**

| Main Features            |                                                                                                                                                                                                                                                                                                                                                                                                                                                                                                                                                                                                                                                                                                                                                                                                                                                                                                                                                                                                                      |
|--------------------------|----------------------------------------------------------------------------------------------------------------------------------------------------------------------------------------------------------------------------------------------------------------------------------------------------------------------------------------------------------------------------------------------------------------------------------------------------------------------------------------------------------------------------------------------------------------------------------------------------------------------------------------------------------------------------------------------------------------------------------------------------------------------------------------------------------------------------------------------------------------------------------------------------------------------------------------------------------------------------------------------------------------------|
| Description              | The safety kit is used to protect the hot water storage tank from exceeding the maximum working pressure, to check the function of the check valve and to drain the hot water storage tank. The kit contains all components for pressure protection of the HW storage tank:  • safety valve  • check valve  • checking valve to verify the function of the check valve  • drain valve  • pressure gauge  • cold water shut-off valve to the hot water storage tank  The safety valve protects the hot water storage tank from exceeding the maximum working pressure. The check valve prevents water from flowing back into the water supply line.  The ball valve allows to check the function of the check valve or to close the water supply and subsequently drain the tank through the drain valve. The safety kit allows to connect an expansion vessel – the G 3/4" M inlet for the expansion vessel connection is located opposite the pressure gauge inlet and is fitted with a blind cap from the factory. |
| Installation             | The safety kit installs on the cold water supply pipe upstream of the hot water storage tank; if necessary, the pressure gauge can be connected to the opposite inlet and a mirror variant of the kit made; no shut-off valve, non-return valve or filter may be installed between the HW storage tank and the safety kit; it is necessary to ensure free drainage of liquid from the safety and drain valves.                                                                                                                                                                                                                                                                                                                                                                                                                                                                                                                                                                                                       |
| Working fluid            | drinking water                                                                                                                                                                                                                                                                                                                                                                                                                                                                                                                                                                                                                                                                                                                                                                                                                                                                                                                                                                                                       |
| Max. working temperature | 80 °C                                                                                                                                                                                                                                                                                                                                                                                                                                                                                                                                                                                                                                                                                                                                                                                                                                                                                                                                                                                                                |