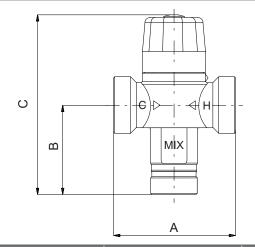

## Dimensions

H – hot water in

C – cold water in
MIX – mixed water out

| Туре                     | Wmix-H S20   | Wmix-H S20 ZV 1/2 M | Wmix-H S25 | Wmix-H S25 ZV 3/4 M |
|--------------------------|--------------|---------------------|------------|---------------------|
| Code                     | 20426        | 20412               | 20427      | 20413               |
| A [mm]                   | 60           | 130                 | 68         | 148                 |
| B [mm]                   | 50           | 85                  | 50         | 90                  |
| C [mm]                   | 102          | 137                 | 102        | 142                 |
| D [mm]                   | 39           | 39                  | 39         | 39                  |
| Connection               | 3 x G 3/4" M | 3 x G 1/2" M        | 3 x G 1" M | 3 x G 3/4" M        |
| Check valve and strainer | no           | yes                 | no         | yes                 |
| Kvs [m³/h]               | 1.1          | 0.9                 | 1.3        | 1.2                 |
| Weight [kg]              | 0.3          | 0.6                 | 0.4        | 0.7                 |