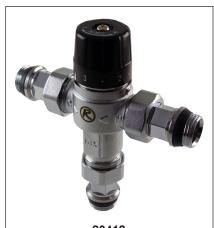

## **Wmix-H Thermostatic Mixing Valve for hot water**

20412

20427

| Main Features |                                                                                                                                                                                                                                                                                                                                                                                                                                                                             |
|---------------|-----------------------------------------------------------------------------------------------------------------------------------------------------------------------------------------------------------------------------------------------------------------------------------------------------------------------------------------------------------------------------------------------------------------------------------------------------------------------------|
| Description   | Valve ensures such mixing cold and hot water from a heater that the outgoing water is of the preset temperature. If cold water supply is interrupted, the valve closes hot water supply to avoid scalding at the outlet point. Valve code 20412 and 20413 have threaded fittings with check valve to prevent back flow and with strainer for protection against dirties at cold and hot water inlet to the valve. There is only threaded fitting at the mixed water outlet. |
| Working fluid | Drinking and hot water.                                                                                                                                                                                                                                                                                                                                                                                                                                                     |
| Installation  | Following the connection diagram; the flow direction marked by arrows on the housing shall be respected.                                                                                                                                                                                                                                                                                                                                                                    |

## Dimensions

H – hot water in

C – cold water in
MIX – mixed water out

| Туре                     | Wmix-H S20   | Wmix-H S20 ZV 1/2 M | Wmix-H S25 | Wmix-H S25 ZV 3/4 M |
|--------------------------|--------------|---------------------|------------|---------------------|
| Code                     | 20426        | 20412               | 20427      | 20413               |
| A [mm]                   | 60           | 130                 | 68         | 148                 |
| B [mm]                   | 50           | 85                  | 50         | 90                  |
| C [mm]                   | 102          | 137                 | 102        | 142                 |
| D [mm]                   | 39           | 39                  | 39         | 39                  |
| Connection               | 3 x G 3/4" M | 3 x G 1/2" M        | 3 x G 1" M | 3 x G 3/4" M        |
| Check valve and strainer | no           | yes                 | no         | yes                 |
| Kvs [m³/h]               | 1.1          | 0.9                 | 1.3        | 1.2                 |
| Weight [kg]              | 0.3          | 0.6                 | 0.4        | 0.7                 |