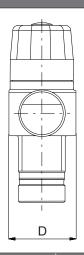

## Dimensions

H – hot water in

C – cold water in
MIX – mixed water out

| Туре                     | Wmix-H S20   | Wmix-H S20 ZV 1/2 M | Wmix-H S25 | Wmix-H S25 ZV 3/4 M |
|--------------------------|--------------|---------------------|------------|---------------------|
| Code                     | 20426        | 20412               | 20427      | 20413               |
| A [mm]                   | 60           | 130                 | 68         | 148                 |
| B [mm]                   | 50           | 85                  | 50         | 90                  |
| C [mm]                   | 102          | 137                 | 102        | 142                 |
| D [mm]                   | 39           | 39                  | 39         | 39                  |
| Connection               | 3 x G 3/4" M | 3 x G 1/2" M        | 3 x G 1" M | 3 x G 3/4" M        |
| Check valve and strainer | no           | yes                 | no         | yes                 |
| Kvs [m³/h]               | 1.1          | 0.9                 | 1.3        | 1.2                 |
| Weight [kg]              | 0.3          | 0.6                 | 0.4        | 0.7                 |