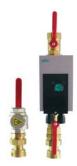

## CS2 OTS MFB W10 5/4F Pump Stations

Pump station for larger boiler rooms with Wilo Yonos MAXO pump and ball valves. A ball valve with filter and magnet is fitted in the return piping. This pump station is suitable to be connected to HV 80 manifolds, for unmixed heating circuits with or without thermostatic valves.

#### FLOW:

- 5/4" connection fitting with union nut
- 5/4" ball valve
- Wilo Yonos MAXO 25/0.5-10 high efficiency circulation pump
- 5/4" ball valve

#### **RETURN:**

- 5/4" connection fitting with union nut
- 5/4" Magnet Filterball