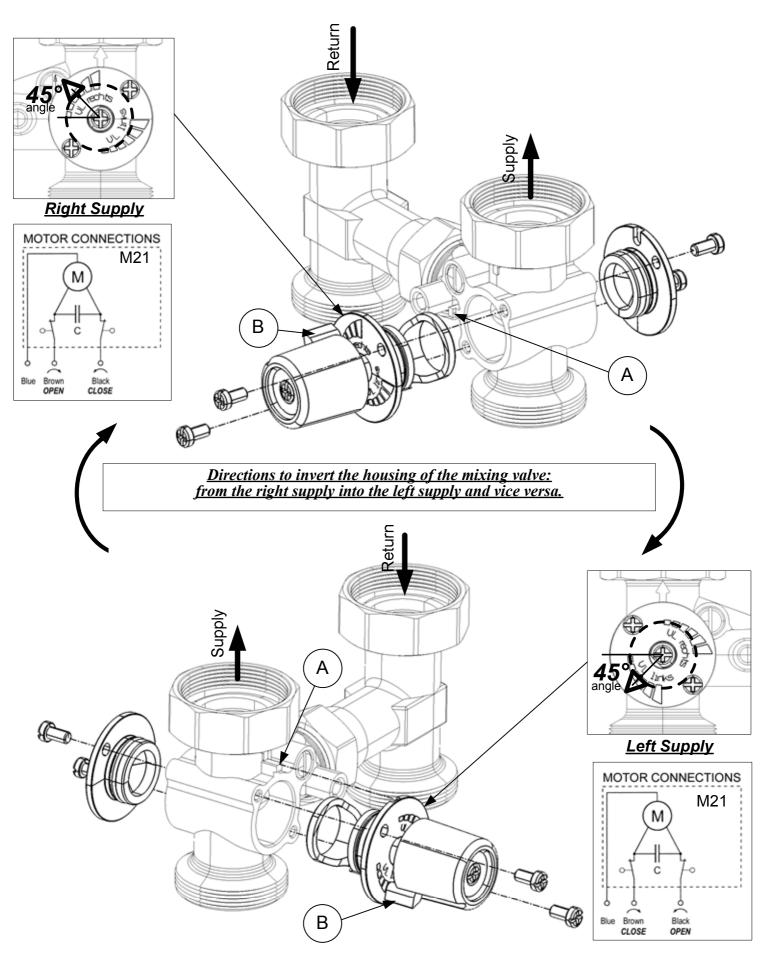

(A) - Take care to connect properly the lock of the body of the mixing valve (that locates the position of the cover-handle) to the groove of the plug-handle itself. (B) - Put the handle with the indicator in the proper position:

Right supplyput the indicator of the handle on the <u>"rechts"</u>marking. Left supply put the indicator of the handle on the <u>"links"</u>marking. In both the positions be sure that the handle have been placed with an angle of 45°