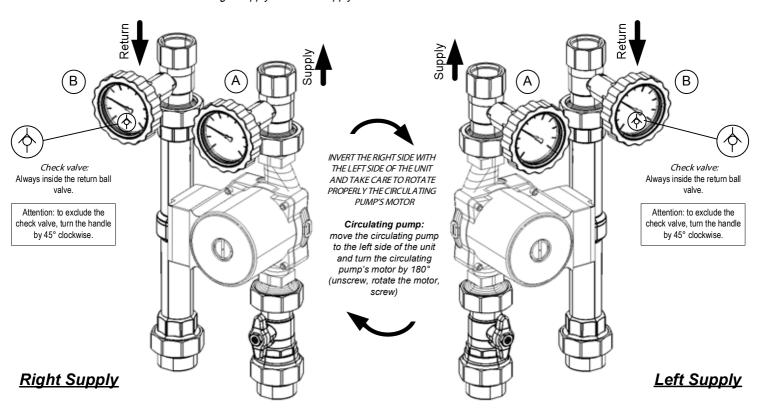

## Unit for connection to 1" circulating pumps

Directions to invert the unit from the right supply to the left supply

(A) - Supply ball valve (red ring thermometer) (B) - Return ball valve (blue ring thermometer) with check valve.