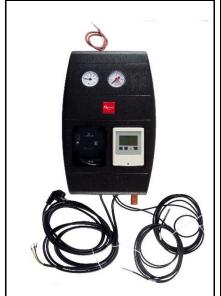

## **CSE SOL G SRS1 T-E HDO Solar Pump Station**

v1.0\_07/2021

E-mail: sales@regulus.eu

Web: www.regulus.eu

| Main Features |                                                                                                                                                                                                                                                                                                                                                                                                                                                                                                                                                                                                                                                                                                                                                                                                                                                                                                                                                                                             |
|---------------|---------------------------------------------------------------------------------------------------------------------------------------------------------------------------------------------------------------------------------------------------------------------------------------------------------------------------------------------------------------------------------------------------------------------------------------------------------------------------------------------------------------------------------------------------------------------------------------------------------------------------------------------------------------------------------------------------------------------------------------------------------------------------------------------------------------------------------------------------------------------------------------------------------------------------------------------------------------------------------------------|
| Application   | Solar Pump Station involves all necessary components for everyday efficient operation, incl. complete electrical wiring. Only the collector temperature sensor needs to be connected. A 2-3 kW electric heating element can be connected to the pump station for backup heat. For this purpose, the pump station is equipped with a dedicated electrical socket. The heating element is power supplied through a separate cable that is included in the pump station. This cable connects to the Ripple control switched power input. The Ripple control contactor that blocks this input during high tariff periods must be sized to safely exceed the output of the installed heating element. Neither the heating element not the Ripple control contactor are included in supply.                                                                                                                                                                                                       |
| Description   | It consist of a Grundfos UPM3 Hybrid 25-70 pump, SRS1 T controller, check and safety valves, 2 ball valves, pressure gauge, thermometer, el. wiring, insulation and installation kit. After the control element with end stops is removed and the gland nut released, the ball valves enable easy replacement of O-rings without the need of draining the solar thermal system.  The pump station further involves:  • outlet for expansion vessel connection  • outlet from safety valve, incl. extension piping led below the pump station for an easy connection  • solar thermal system filling, draining and topping-up valves  • special socket to connect a heating element of max. 3 kW / 230 V output  • connected 2 temperature sensor for a consumer (4 m cable)  • solar temperature sensor (2 m cable)  • power cable for input switched by Ripple control (3 m long, 3 x 1,5 mm² cross section)  • 230 V power supply cable w. el. plug (3 m long, 3 x 1,5 mm² cross section) |
| Installation  | on a tank or wall using the installation kit                                                                                                                                                                                                                                                                                                                                                                                                                                                                                                                                                                                                                                                                                                                                                                                                                                                                                                                                                |
| Working fluid | water-glycol mixture (max. 1:1)                                                                                                                                                                                                                                                                                                                                                                                                                                                                                                                                                                                                                                                                                                                                                                                                                                                                                                                                                             |
| Code          | <b>18968</b> - G 3/4" M connection, flowmeter 2-12 l/min<br><b>18964</b> - G 1" M connection, flowmeter 8-28 l/min                                                                                                                                                                                                                                                                                                                                                                                                                                                                                                                                                                                                                                                                                                                                                                                                                                                                          |