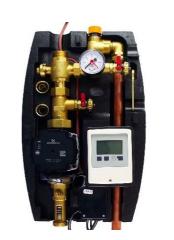

## **CSE SOL G SRS1 T-E HDO Solar Pump Station**

v1.0\_07/2021

E-mail: sales@regulus.eu

Web: www.regulus.eu

| Main Features |                                                                                                                                                                                                                                                                                                                                                                                                                                                                                                                                                                                                                                                                                                                                                                                                                                                                                                                                                                                             |
|---------------|---------------------------------------------------------------------------------------------------------------------------------------------------------------------------------------------------------------------------------------------------------------------------------------------------------------------------------------------------------------------------------------------------------------------------------------------------------------------------------------------------------------------------------------------------------------------------------------------------------------------------------------------------------------------------------------------------------------------------------------------------------------------------------------------------------------------------------------------------------------------------------------------------------------------------------------------------------------------------------------------|
| Application   | Solar Pump Station involves all necessary components for everyday efficient operation, incl. complete electrical wiring. Only the collector temperature sensor needs to be connected. A 2-3 kW electric heating element can be connected to the pump station for backup heat. For this purpose, the pump station is equipped with a dedicated electrical socket. The heating element is power supplied through a separate cable that is included in the pump station. This cable connects to the Ripple control switched power input. The Ripple control contactor that blocks this input during high tariff periods must be sized to safely exceed the output of the installed heating element. Neither the heating element not the Ripple control contactor are included in supply.                                                                                                                                                                                                       |
| Description   | It consist of a Grundfos UPM3 Hybrid 25-70 pump, SRS1 T controller, check and safety valves, 2 ball valves, pressure gauge, thermometer, el. wiring, insulation and installation kit. After the control element with end stops is removed and the gland nut released, the ball valves enable easy replacement of O-rings without the need of draining the solar thermal system.  The pump station further involves:  • outlet for expansion vessel connection  • outlet from safety valve, incl. extension piping led below the pump station for an easy connection  • solar thermal system filling, draining and topping-up valves  • special socket to connect a heating element of max. 3 kW / 230 V output  • connected 2 temperature sensor for a consumer (4 m cable)  • solar temperature sensor (2 m cable)  • power cable for input switched by Ripple control (3 m long, 3 x 1,5 mm² cross section)  • 230 V power supply cable w. el. plug (3 m long, 3 x 1,5 mm² cross section) |
| Installation  | on a tank or wall using the installation kit                                                                                                                                                                                                                                                                                                                                                                                                                                                                                                                                                                                                                                                                                                                                                                                                                                                                                                                                                |
| Working fluid | water-glycol mixture (max. 1:1)                                                                                                                                                                                                                                                                                                                                                                                                                                                                                                                                                                                                                                                                                                                                                                                                                                                                                                                                                             |
| Code          | <b>18968</b> - G 3/4" M connection, flowmeter 2-12 l/min<br><b>18964</b> - G 1" M connection, flowmeter 8-28 l/min                                                                                                                                                                                                                                                                                                                                                                                                                                                                                                                                                                                                                                                                                                                                                                                                                                                                          |