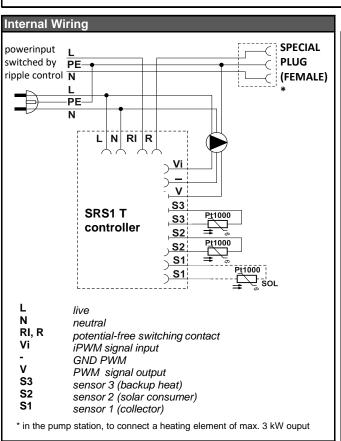

## **CSE SOL G SRS1 T-E HDO Solar Pump Station**

v1.0\_07/2021

E-mail: sales@regulus.eu

Web: www.regulus.eu

| Main Features |                                                                                                                                                                                                                                                                                                                                                                                                                                                                                                                                                                                                                                                                                                                                                                                                                                                                                                                                                                                             |
|---------------|---------------------------------------------------------------------------------------------------------------------------------------------------------------------------------------------------------------------------------------------------------------------------------------------------------------------------------------------------------------------------------------------------------------------------------------------------------------------------------------------------------------------------------------------------------------------------------------------------------------------------------------------------------------------------------------------------------------------------------------------------------------------------------------------------------------------------------------------------------------------------------------------------------------------------------------------------------------------------------------------|
| Application   | Solar Pump Station involves all necessary components for everyday efficient operation, incl. complete electrical wiring. Only the collector temperature sensor needs to be connected. A 2-3 kW electric heating element can be connected to the pump station for backup heat. For this purpose, the pump station is equipped with a dedicated electrical socket. The heating element is power supplied through a separate cable that is included in the pump station. This cable connects to the Ripple control switched power input. The Ripple control contactor that blocks this input during high tariff periods must be sized to safely exceed the output of the installed heating element. Neither the heating element not the Ripple control contactor are included in supply.                                                                                                                                                                                                       |
| Description   | It consist of a Grundfos UPM3 Hybrid 25-70 pump, SRS1 T controller, check and safety valves, 2 ball valves, pressure gauge, thermometer, el. wiring, insulation and installation kit. After the control element with end stops is removed and the gland nut released, the ball valves enable easy replacement of O-rings without the need of draining the solar thermal system.  The pump station further involves:  • outlet for expansion vessel connection  • outlet from safety valve, incl. extension piping led below the pump station for an easy connection  • solar thermal system filling, draining and topping-up valves  • special socket to connect a heating element of max. 3 kW / 230 V output  • connected 2 temperature sensor for a consumer (4 m cable)  • solar temperature sensor (2 m cable)  • power cable for input switched by Ripple control (3 m long, 3 x 1,5 mm² cross section)  • 230 V power supply cable w. el. plug (3 m long, 3 x 1,5 mm² cross section) |
| Installation  | on a tank or wall using the installation kit                                                                                                                                                                                                                                                                                                                                                                                                                                                                                                                                                                                                                                                                                                                                                                                                                                                                                                                                                |
| Working fluid | water-glycol mixture (max. 1:1)                                                                                                                                                                                                                                                                                                                                                                                                                                                                                                                                                                                                                                                                                                                                                                                                                                                                                                                                                             |
| Code          | <b>18968</b> - G 3/4" M connection, flowmeter 2-12 l/min<br><b>18964</b> - G 1" M connection, flowmeter 8-28 l/min                                                                                                                                                                                                                                                                                                                                                                                                                                                                                                                                                                                                                                                                                                                                                                                                                                                                          |