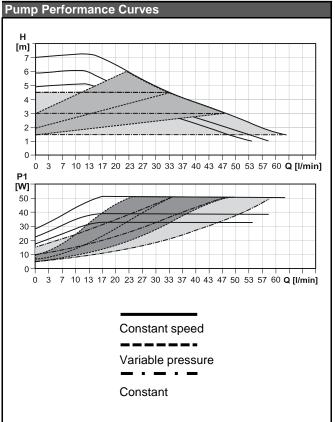

## **CSE SOL G SRS1 T-E HDO Solar Pump Station**

v1.0\_07/2021

E-mail: sales@regulus.eu

Web: www.regulus.eu

| Main Features |                                                                                                                                                                                                                                                                                                                                                                                                                                                                                                                                                                                                                                                                                                                                                                                                                                                                                                                                                                                             |
|---------------|---------------------------------------------------------------------------------------------------------------------------------------------------------------------------------------------------------------------------------------------------------------------------------------------------------------------------------------------------------------------------------------------------------------------------------------------------------------------------------------------------------------------------------------------------------------------------------------------------------------------------------------------------------------------------------------------------------------------------------------------------------------------------------------------------------------------------------------------------------------------------------------------------------------------------------------------------------------------------------------------|
| Application   | Solar Pump Station involves all necessary components for everyday efficient operation, incl. complete electrical wiring. Only the collector temperature sensor needs to be connected. A 2-3 kW electric heating element can be connected to the pump station for backup heat. For this purpose, the pump station is equipped with a dedicated electrical socket. The heating element is power supplied through a separate cable that is included in the pump station. This cable connects to the Ripple control switched power input. The Ripple control contactor that blocks this input during high tariff periods must be sized to safely exceed the output of the installed heating element. Neither the heating element not the Ripple control contactor are included in supply.                                                                                                                                                                                                       |
| Description   | It consist of a Grundfos UPM3 Hybrid 25-70 pump, SRS1 T controller, check and safety valves, 2 ball valves, pressure gauge, thermometer, el. wiring, insulation and installation kit. After the control element with end stops is removed and the gland nut released, the ball valves enable easy replacement of O-rings without the need of draining the solar thermal system.  The pump station further involves:  • outlet for expansion vessel connection  • outlet from safety valve, incl. extension piping led below the pump station for an easy connection  • solar thermal system filling, draining and topping-up valves  • special socket to connect a heating element of max. 3 kW / 230 V output  • connected 2 temperature sensor for a consumer (4 m cable)  • solar temperature sensor (2 m cable)  • power cable for input switched by Ripple control (3 m long, 3 x 1,5 mm² cross section)  • 230 V power supply cable w. el. plug (3 m long, 3 x 1,5 mm² cross section) |
| Installation  | on a tank or wall using the installation kit                                                                                                                                                                                                                                                                                                                                                                                                                                                                                                                                                                                                                                                                                                                                                                                                                                                                                                                                                |
| Working fluid | water-glycol mixture (max. 1:1)                                                                                                                                                                                                                                                                                                                                                                                                                                                                                                                                                                                                                                                                                                                                                                                                                                                                                                                                                             |
| Code          | <b>18968</b> - G 3/4" M connection, flowmeter 2-12 l/min<br><b>18964</b> - G 1" M connection, flowmeter 8-28 l/min                                                                                                                                                                                                                                                                                                                                                                                                                                                                                                                                                                                                                                                                                                                                                                                                                                                                          |