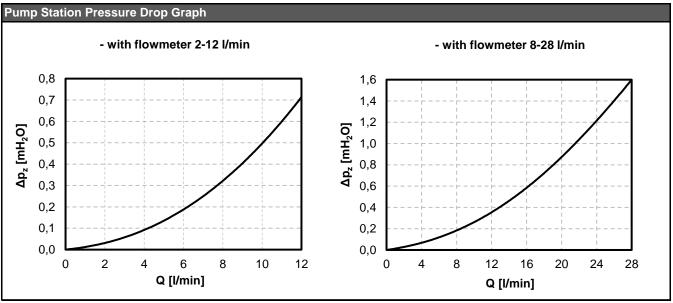

## **CSE SOL G SRS1 T-E HDO Solar Pump Station**

v1.0\_07/2021

E-mail: sales@regulus.eu

Web: www.regulus.eu

| Main Features |                                                                                                                                                                                                                                                                                                                                                                                                                                                                                                                                                                                                                                                                                                                                                                                                                                                                                                                                                                                             |
|---------------|---------------------------------------------------------------------------------------------------------------------------------------------------------------------------------------------------------------------------------------------------------------------------------------------------------------------------------------------------------------------------------------------------------------------------------------------------------------------------------------------------------------------------------------------------------------------------------------------------------------------------------------------------------------------------------------------------------------------------------------------------------------------------------------------------------------------------------------------------------------------------------------------------------------------------------------------------------------------------------------------|
| Application   | Solar Pump Station involves all necessary components for everyday efficient operation, incl. complete electrical wiring. Only the collector temperature sensor needs to be connected. A 2-3 kW electric heating element can be connected to the pump station for backup heat. For this purpose, the pump station is equipped with a dedicated electrical socket. The heating element is power supplied through a separate cable that is included in the pump station. This cable connects to the Ripple control switched power input. The Ripple control contactor that blocks this input during high tariff periods must be sized to safely exceed the output of the installed heating element. Neither the heating element not the Ripple control contactor are included in supply.                                                                                                                                                                                                       |
| Description   | It consist of a Grundfos UPM3 Hybrid 25-70 pump, SRS1 T controller, check and safety valves, 2 ball valves, pressure gauge, thermometer, el. wiring, insulation and installation kit. After the control element with end stops is removed and the gland nut released, the ball valves enable easy replacement of O-rings without the need of draining the solar thermal system.  The pump station further involves:  • outlet for expansion vessel connection  • outlet from safety valve, incl. extension piping led below the pump station for an easy connection  • solar thermal system filling, draining and topping-up valves  • special socket to connect a heating element of max. 3 kW / 230 V output  • connected 2 temperature sensor for a consumer (4 m cable)  • solar temperature sensor (2 m cable)  • power cable for input switched by Ripple control (3 m long, 3 x 1,5 mm² cross section)  • 230 V power supply cable w. el. plug (3 m long, 3 x 1,5 mm² cross section) |
| Installation  | on a tank or wall using the installation kit                                                                                                                                                                                                                                                                                                                                                                                                                                                                                                                                                                                                                                                                                                                                                                                                                                                                                                                                                |
| Working fluid | water-glycol mixture (max. 1:1)                                                                                                                                                                                                                                                                                                                                                                                                                                                                                                                                                                                                                                                                                                                                                                                                                                                                                                                                                             |
| Code          | <b>18968</b> - G 3/4" M connection, flowmeter 2-12 l/min<br><b>18964</b> - G 1" M connection, flowmeter 8-28 l/min                                                                                                                                                                                                                                                                                                                                                                                                                                                                                                                                                                                                                                                                                                                                                                                                                                                                          |