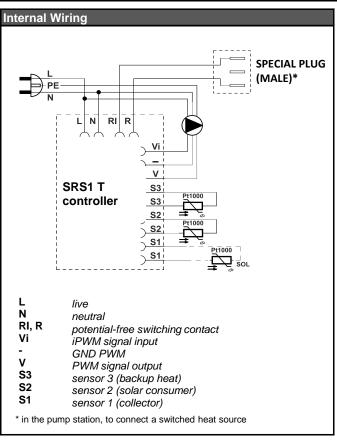

70 x 265 x 120 mm            |
| Total weight                   | 6.8 kg                        |

| Accessories |                                                                                    |
|-------------|------------------------------------------------------------------------------------|
| Code 7629   | pipe union Cu 22 x Cu 22, straight, to connect a waste pipe to the safety valve    |
| Code 13695  | pipe union Cu 22 x G 3/4" M, straight, to connect a waste pipe to the safety valve |

REGULUS spol. s r.o. Czech Republic Do Koutů 1897/3, 143 00 Praha 4

Tel.: +420 241 765 191 Fax: +420 241 763 976 E-mail: sales@regulus.eu Web: www.regulus.eu

## **DATA SHEET**

**CSE SOL G SRS1 T-K Solar Pump Station** 

v1.0\_07/2021

- 2/2 -



Tel.: +420 241 765 191

Fax: +420 241 763 976