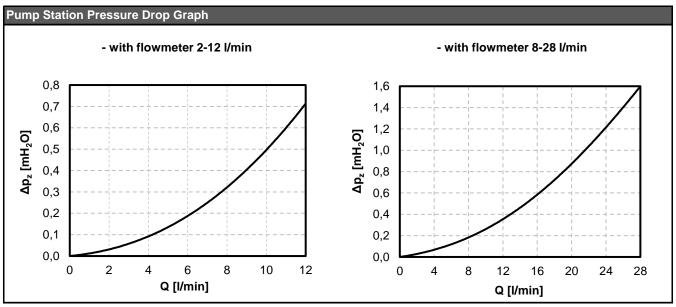

|
| Overall dimensions             | 470 x 265 x 120 mm            |
| Total weight                   | 6.8 kg                        |

| Accessories |                                                                                    |
|-------------|------------------------------------------------------------------------------------|
| Code 7629   | pipe union Cu 22 x Cu 22, straight, to connect a waste pipe to the safety valve    |
| Code 13695  | pipe union Cu 22 x G 3/4" M, straight, to connect a waste pipe to the safety valve |

REGULUS spol. s r.o. Czech Republic Do Koutů 1897/3, 143 00 Praha 4

Tel.: +420 241 765 191 Fax: +420 241 763 976 E-mail: sales@regulus.eu Web: www.regulus.eu

## **DATA SHEET**

**CSE SOL G SRS1 T-K Solar Pump Station** 

v1.0\_07/2021

- 2/2 -



Tel.: +420 241 765 191

Fax: +420 241 763 976