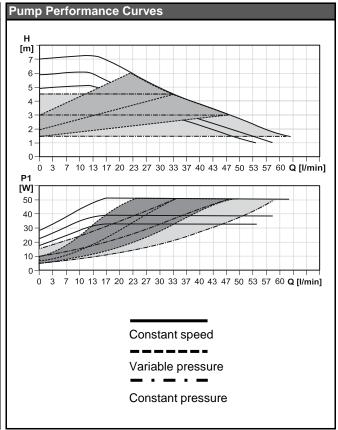

x 265 x 120 mm            |
| Total weight                   | 6.8 kg                        |

| Accessories |                                                                                    |
|-------------|------------------------------------------------------------------------------------|
| Code 7629   | pipe union Cu 22 x Cu 22, straight, to connect a waste pipe to the safety valve    |
| Code 13695  | pipe union Cu 22 x G 3/4" M, straight, to connect a waste pipe to the safety valve |

REGULUS spol. s r.o. Czech Republic Do Koutů 1897/3, 143 00 Praha 4

Tel.: +420 241 765 191 Fax: +420 241 763 976 E-mail: sales@regulus.eu Web: www.regulus.eu

## **DATA SHEET**

**CSE SOL G SRS1 T-K Solar Pump Station** 

v1.0\_07/2021

- 2/2 -



Tel.: +420 241 765 191

Fax: +420 241 763 976