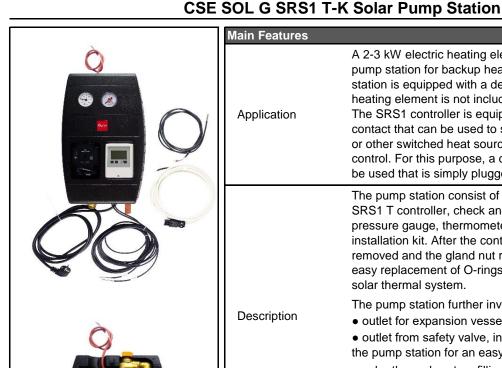

## DATA SHEET

v1.0 07/2021

- 1/2 -





| Pump Station Data              |                               |
|--------------------------------|-------------------------------|
| Max. fluid working temperature | 110 °C                        |
| Max. working pressure          | 6 bar                         |
| Min. system pressure           | 1.3 bar with the pump stopped |
| Max. switched current          | 13 A / 230 V                  |
| Power supply                   | 230 V, 50 Hz                  |
| Ambient temperature            | 5-40 °C                       |
| Max. relative humidity         | 85% at 25 °C                  |
| Insulation material            | EPP RG 60 g/l                 |
| IP rating                      | IP20                          |
| Overall dimensions             | 470 x 265 x 120 mm