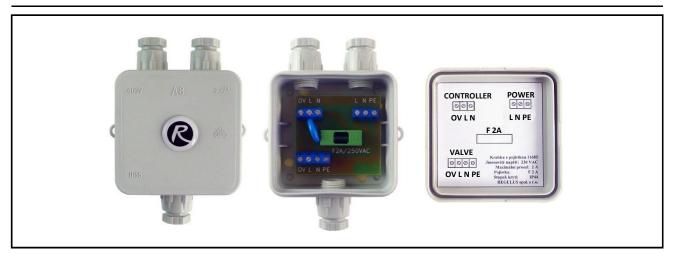

## Junction Box with 2A fuse

| Main Features |                                                                                                                                                                                                                                           |
|---------------|-------------------------------------------------------------------------------------------------------------------------------------------------------------------------------------------------------------------------------------------|
| Application   | Junction Box designed for wiring and protection of controllers and zone valves with a permanent and control live conductor.                                                                                                               |
|               | A controller and valve are protected by a 2A fast-blow fuse in the Box and an additional surge protection (this protection can prevent e.g. equipment damage by lightning but only if a surge protection is present in the supply mains). |
| Code          | 11685                                                                                                                                                                                                                                     |

| Technical Data      |                           |  |
|---------------------|---------------------------|--|
| Nominal voltage     | 230 VAC                   |  |
| Max. current        | 2 A (fused)               |  |
| Fuse                | fast blow, 2 A, 20 x 5 mm |  |
| IP rating           | IP44                      |  |
| Intended for wiring | TN-S                      |  |