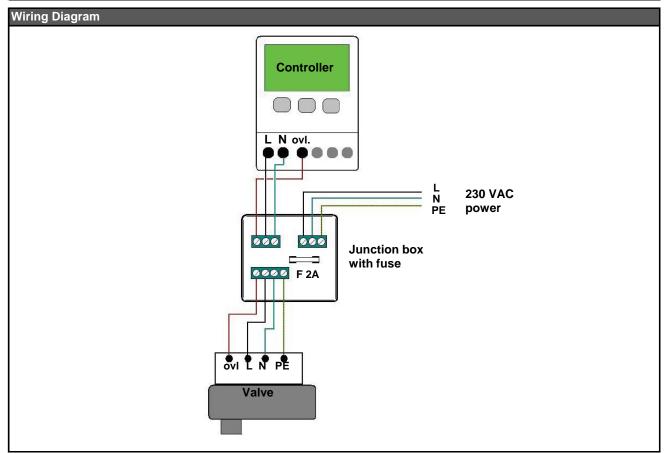

## Junction Box with 2A fuse

| Main Features |                                                                                                                                                                                                                                           |
|---------------|-------------------------------------------------------------------------------------------------------------------------------------------------------------------------------------------------------------------------------------------|
| Application   | Junction Box designed for wiring and protection of controllers and zone valves with a permanent and control live conductor.                                                                                                               |
|               | A controller and valve are protected by a 2A fast-blow fuse in the Box and an additional surge protection (this protection can prevent e.g. equipment damage by lightning but only if a surge protection is present in the supply mains). |
| Code          | 11685                                                                                                                                                                                                                                     |

| Technical Data      |                           |  |
|---------------------|---------------------------|--|
| Nominal voltage     | 230 VAC                   |  |
| Max. current        | 2 A (fused)               |  |
| Fuse                | fast blow, 2 A, 20 x 5 mm |  |
| IP rating           | IP44                      |  |
| Intended for wiring | TN-S                      |  |