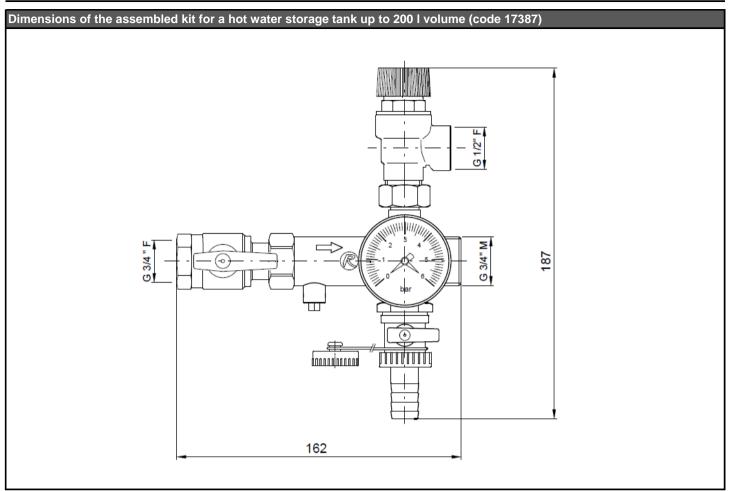

| Kit Codes |                               |                        |                                 |                       |                  |
|-----------|-------------------------------|------------------------|---------------------------------|-----------------------|------------------|
| Code      | Safety valve opening pressure | Safety valve<br>thread | Safety valve seat cross section | Discharge coefficient | Kit total weight |
| 17387     | 6 bar                         | G 1/2" F-M             | 132.73 mm <sup>2</sup>          | 0.3                   | 870 g            |
| 17696     | 6 bar                         | G 3/4" F-M             | 226.98 mm <sup>2</sup>          | 0.3                   | 1135 g           |