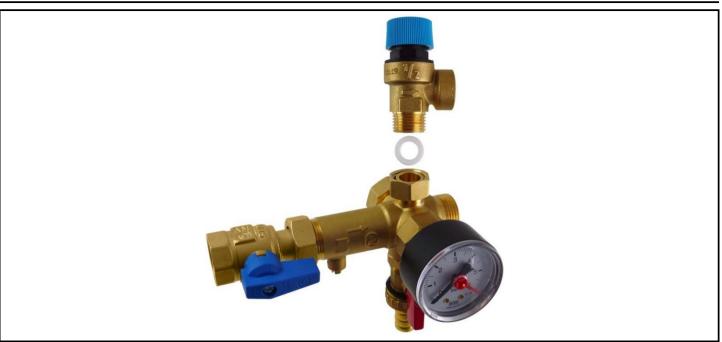

## Safety Kit for Hot Water Storage Tanks

| Main Features            |                                                                                                                                                                                                                                                                                                                                                                                                                                                                                                                                                                                                                                                                                                                                                                                                                                                                                                                                                                                                                                                                                                  |  |
|--------------------------|--------------------------------------------------------------------------------------------------------------------------------------------------------------------------------------------------------------------------------------------------------------------------------------------------------------------------------------------------------------------------------------------------------------------------------------------------------------------------------------------------------------------------------------------------------------------------------------------------------------------------------------------------------------------------------------------------------------------------------------------------------------------------------------------------------------------------------------------------------------------------------------------------------------------------------------------------------------------------------------------------------------------------------------------------------------------------------------------------|--|
| Description              | The safety kit is used to protect the hot water storage tank from exceeding the maximum working pressure, to check the function of the check valve and to drain the hot water storage tank. The kit contains all components for pressure protection of the HW storage tank:  • safety valve (for HW storage tanks up to 200 I DN 15, for HW storage tanks up to 1000 I DN 20)  • check valve • checking valve to verify the function of the check valve • drain valve • pressure gauge • cold water shut-off valve to the hot water storage tank The safety valve protects the hot water storage tank from exceeding the maximum working pressure. The check valve prevents water from flowing back into the water supply line. The ball valve allows to check the function of the check valve or to close the water supply and subsequently drain the tank through the drain valve. The safety kit allows to connect an expansion vessel - the G 3/4 "M inlet for the expansion vessel connection is located opposite the pressure gauge inlet and is fitted with a blind cap from the factory. |  |
| Installation             | The safety kit installs on the cold water supply pipe upstream of the hot water storage tank; if necessary, the pressure gauge can be connected to the opposite inlet and a mirror variant of the kit made; no shut-off valve, non-return valve or filter may be installed between the HW storage tank and the safety kit; it is necessary to ensure free drainage of liquid from the safety and drain valves.                                                                                                                                                                                                                                                                                                                                                                                                                                                                                                                                                                                                                                                                                   |  |
| Working fluid            | drinking water                                                                                                                                                                                                                                                                                                                                                                                                                                                                                                                                                                                                                                                                                                                                                                                                                                                                                                                                                                                                                                                                                   |  |
| Max. working temperature | 80°C                                                                                                                                                                                                                                                                                                                                                                                                                                                                                                                                                                                                                                                                                                                                                                                                                                                                                                                                                                                                                                                                                             |  |
| Connections              | G 3/4" F x G 3/4" M                                                                                                                                                                                                                                                                                                                                                                                                                                                                                                                                                                                                                                                                                                                                                                                                                                                                                                                                                                                                                                                                              |  |