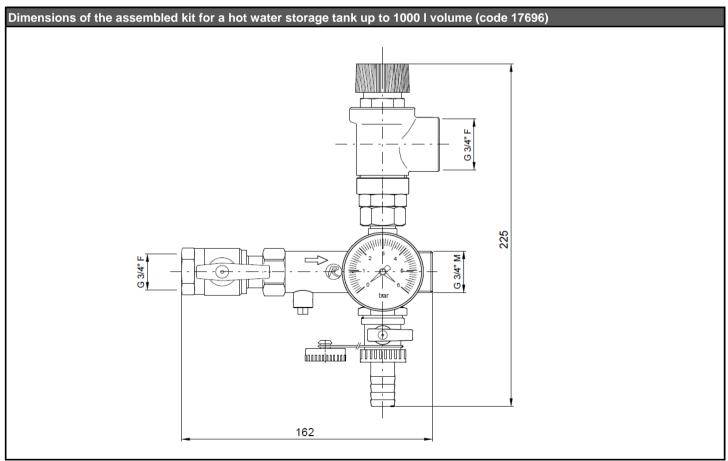

| Kit Codes |                               |                        |                                 |                       |                  |
|-----------|-------------------------------|------------------------|---------------------------------|-----------------------|------------------|
| Code      | Safety valve opening pressure | Safety valve<br>thread | Safety valve seat cross section | Discharge coefficient | Kit total weight |
| 17387     | 6 bar                         | G 1/2" F-M             | 132.73 mm <sup>2</sup>          | 0.3                   | 870 g            |
| 17696     | 6 bar                         | G 3/4" F-M             | 226.98 mm <sup>2</sup>          | 0.3                   | 1135 g           |