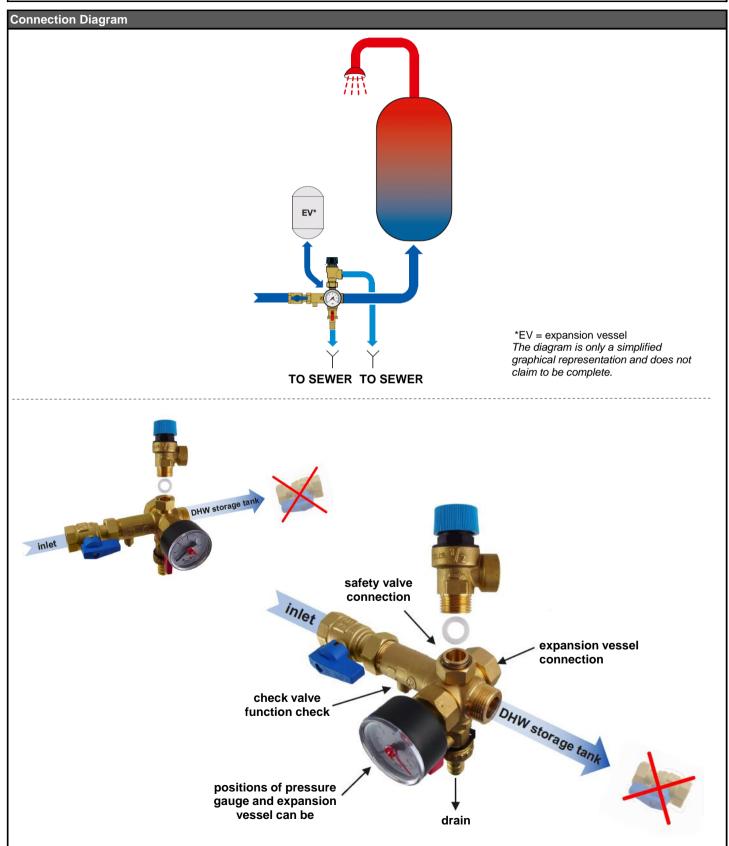

## Safety Kit for Hot Water Storage Tanks

| Main Features            |                                                                                                                                                                                                                                                                                                                                                                                                                                                                                                                                                                                                                                                                                                                                                                                                                                                                                                                                                                                                                                                                                                  |  |
|--------------------------|--------------------------------------------------------------------------------------------------------------------------------------------------------------------------------------------------------------------------------------------------------------------------------------------------------------------------------------------------------------------------------------------------------------------------------------------------------------------------------------------------------------------------------------------------------------------------------------------------------------------------------------------------------------------------------------------------------------------------------------------------------------------------------------------------------------------------------------------------------------------------------------------------------------------------------------------------------------------------------------------------------------------------------------------------------------------------------------------------|--|
| Description              | The safety kit is used to protect the hot water storage tank from exceeding the maximum working pressure, to check the function of the check valve and to drain the hot water storage tank. The kit contains all components for pressure protection of the HW storage tank:  • safety valve (for HW storage tanks up to 200 I DN 15, for HW storage tanks up to 1000 I DN 20)  • check valve • checking valve to verify the function of the check valve • drain valve • pressure gauge • cold water shut-off valve to the hot water storage tank The safety valve protects the hot water storage tank from exceeding the maximum working pressure. The check valve prevents water from flowing back into the water supply line. The ball valve allows to check the function of the check valve or to close the water supply and subsequently drain the tank through the drain valve. The safety kit allows to connect an expansion vessel - the G 3/4 "M inlet for the expansion vessel connection is located opposite the pressure gauge inlet and is fitted with a blind cap from the factory. |  |
| Installation             | The safety kit installs on the cold water supply pipe upstream of the hot water storage tank; if necessary, the pressure gauge can be connected to the opposite inlet and a mirror variant of the kit made; no shut-off valve, non-return valve or filter may be installed between the HW storage tank and the safety kit; it is necessary to ensure free drainage of liquid from the safety and drain valves.                                                                                                                                                                                                                                                                                                                                                                                                                                                                                                                                                                                                                                                                                   |  |
| Working fluid            | drinking water                                                                                                                                                                                                                                                                                                                                                                                                                                                                                                                                                                                                                                                                                                                                                                                                                                                                                                                                                                                                                                                                                   |  |
| Max. working temperature | 80°C                                                                                                                                                                                                                                                                                                                                                                                                                                                                                                                                                                                                                                                                                                                                                                                                                                                                                                                                                                                                                                                                                             |  |
| Connections              | G 3/4" F x G 3/4" M                                                                                                                                                                                                                                                                                                                                                                                                                                                                                                                                                                                                                                                                                                                                                                                                                                                                                                                                                                                                                                                                              |  |